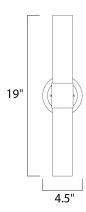

### **MEASUREMENTS**

DIMENSION : 4.5" W x 19" H x 4" Ext

MAX OAH

HANGING WEIGHT : 3.92 lb

LAMPING

INPUT VOLTAGE : 120V

LUMENS : 1,344 Rated

**BULB** : 8 x 2.4W LED PCB Integrated, 19W Total