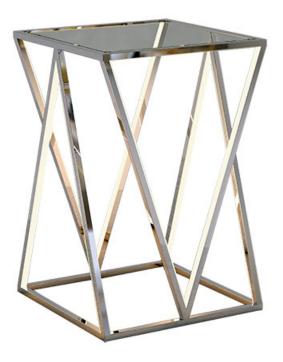

## **PRODUCT DESCRIPTION**

Stainless steel V shaped sections are meticulously welded together to form this beautiful lighting sculpture. Finished in a mirror-like Polished Chrome, this fixture is the epitome of quality and contemporary design. Pair with coordinating accent tables to complete the look.

## **MEASUREMENTS** DIMENSION

15.75

| HANGING WEIGHT | 15.4 lb                                  |
|----------------|------------------------------------------|
| LAMPING        |                                          |
| INPUT VOLTAGE  | : 100-240V                               |
| LUMENS         | : 1,680 Rated                            |
| BULB           | : 4 x 24W LED PCB Integrated , 24W Total |
| BULB INCLUDED  | : (Integrated)                           |
| DIMMABLE       | : No                                     |
| CRI            | : 80+ CRI                                |
| COLOR_TEMP     | : 3000K                                  |

: 15.75" L x 15.75" W x 23.5" H

## **FINISHES OPTION**

Polished Chrome (PC)

MATERIAL Stainless Steel, Glass

RATINGS NDry Location