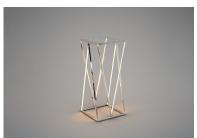

# PRODUCT DESCRIPTION

Stainless steel V shaped sections are meticulously welded together to form this beautiful lighting sculpture. Finished in a mirror-like Polished Chrome, this fixture is the epitome of quality and contemporary design. Pair with coordinating accent tables to complete the look.

### LAMPING

INPUT VOLTAGE : 100-240V LUMENS : 1,960 Rated

: 4 x 28W LED PCB Integrated, 28W Total

BULB INCLUDED : (Integrated)

DIMMABLE : No CRI : 80+ CRI COLOR\_TEMP : 3000K