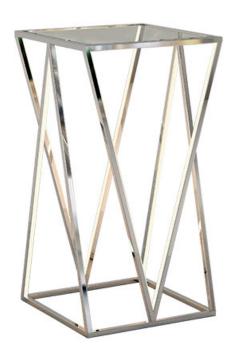

# PRODUCT DESCRIPTION

Stainless steel V shaped sections are meticulously welded together to form this beautiful lighting sculpture. Finished in a mirror-like Polished Chrome, this fixture is the epitome of quality and contemporary design. Pair with coordinating accent tables to complete the look.

# **MEASUREMENTS**

DIMENSION : 15.75" L x 15.75" W x 29.5" H

HANGING WEIGHT : 17.6 lb

#### **FINISHES OPTION**

Polished Chrome (PC)

### MATERIAL

Stainless Steel, Glass