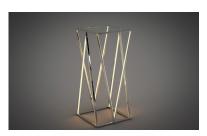

# PRODUCT DESCRIPTION

Stainless steel V shaped sections are meticulously welded together to form this beautiful lighting sculpture. Finished in a mirror-like Polished Chrome, this fixture is the epitome of quality and contemporary design. Pair with coordinating accent tables to complete the look.

### LAMPING

INPUT VOLTAGE : 100-240V LUMENS : 1,960 Rated

: 4 x 28W LED PCB Integrated, 28W Total

BULB INCLUDED : (Integrated)

DIMMABLE : No CRI : 80+ CRI COLOR\_TEMP : 3000K