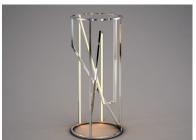

## PRODUCT DESCRIPTION

Is it lighting or is it Art? The answer is both. Channels of Polished Chrome are skillfully mitered and assembled to create the ultimate conversation piece. LED strips are installed inside the channels to illuminate the room without annoying glare.