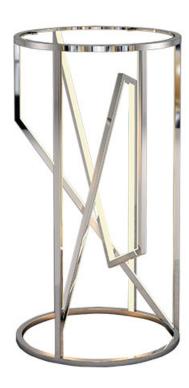

## PRODUCT DESCRIPTION

Is it lighting or is it Art? The answer is both. Channels of Polished Chrome are skillfully mitered and assembled to create the ultimate conversation piece. LED strips are installed inside the channels to illuminate the room without annoying glare.