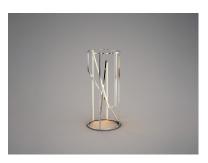

## PRODUCT DESCRIPTION

Is it lighting or is it Art? The answer is both. Channels of Polished Chrome are skillfully mitered and assembled to create the ultimate conversation piece. LED strips are installed inside the channels to illuminate the room without annoying glare.