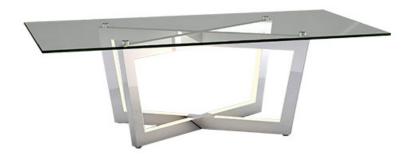

## PRODUCT DESCRIPTION

Sleek and streamlined, this coffee table features heavy crossed legs that support a large thick clear glass pane.

DIMENSION : 27.5" L x 51" W x 16.5" H

HANGING WEIGHT : 74 lb

LAMPING