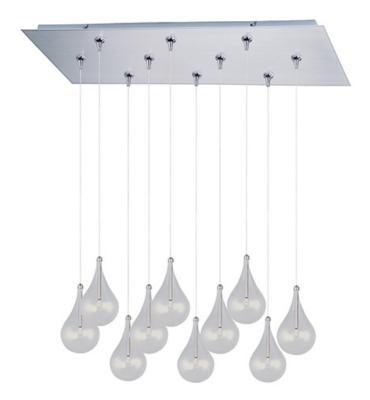

## PRODUCT DESCRIPTION

A simple idea gracefully executed in the Larmes collection. Row upon row of Clear oversized teardrops, mounted onto an extended Polished Chrome lamp holder that supports xenon lamps, sets the stage. Individually adjustable drops for custom stagger effects allow for dramatic impact. An added benefit of each drop being aircraft cable-suspended, is the ability to adjust the overall height of the piece to fit the space. The final result is stark and stunning.

## GLASS

Clear 18

#### MATERIAL

Steel