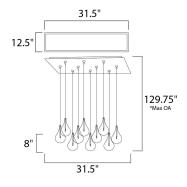

# **MEASUREMENTS**

DIMENSION : 31.5" L x 12.5" W x 8" H

MAX OAH : 129.75" OAH

CANOPY : 12.5" W x 2.5" H x 31.5" L

HANGING WEIGHT : 9.5 lb

\*max overall height