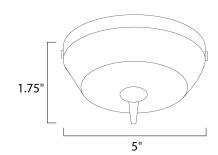

### **MEASUREMENTS**

DIMENSION : 5" L x 5" W x 1.75" H

CANOPY : 5.1" W x 1.65" H x 5.1" L

HANGING WEIGHT : 0.9 lb