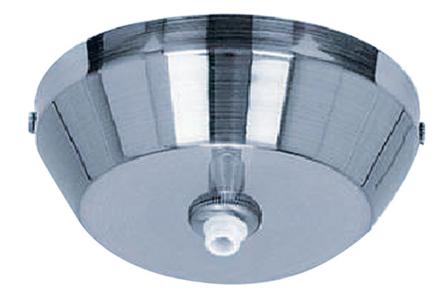

## PRODUCT DESCRIPTION

RapidJack is a no wire, no hassle installation system, available with single, triple, or quadruple LED light sources.

# MATERIAL

**FINISHES OPTION** 

Polished Chrome (PC)

Satin Nickel (SN)

Metal