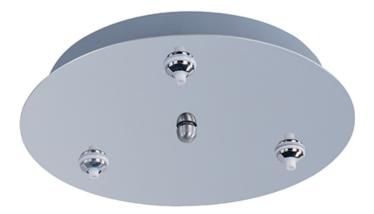

## PRODUCT DESCRIPTION

RapidJack is a no wire, no hassle installation system, available with single, triple, or quadruple LED light sources.

# **MEASUREMENTS**

DIMENSION : 11.75" L x 11.75" W x 2.5" H

: 2.5" OAH MAX OAH

CANOPY : 11.75" W x 2.5" H x 11.75" L

HANGING WEIGHT : 3.43 lb

### LAMPING

INPUT VOLTAGE : 120V

BULB : 3 x 10W LED 30W Total

BULB INCLUDED : (Not Included)

DIMMABLE : Low-Voltage Electronic

#### **FINISHES OPTION**

Polished Chrome (PC)

## MATERIAL

Metal