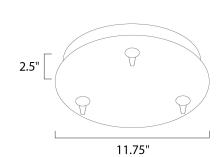

# **MEASUREMENTS**

DIMENSION : 11.75" L x 11.75" W x 2.5" H

: 2.5" OAH MAX OAH

CANOPY : 11.75" W x 2.5" H x 11.75" L

HANGING WEIGHT : 3.43 lb