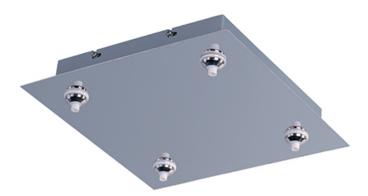

### PRODUCT DESCRIPTION

RapidJack is a no wire, no hassle installation system, available with single, triple, or quadruple LED light sources.

### **MEASUREMENTS**

DIMENSION : 10.75" L x 10.75" W x 2.5" H

MAX OAH : 2.5" OAH

CANOPY : 10.75" W x 2.5" H x 10.75" L

HANGING WEIGHT : 3.96 lb

### LAMPING

INPUT VOLTAGE : 120V

BULB : 4 x 10W LED 40W Total

BULB INCLUDED : (Not Included)

DIMMABLE : Low-Voltage Electronic

## **FINISHES OPTION**

Polished Chrome (PC)

# MATERIAL

Metal