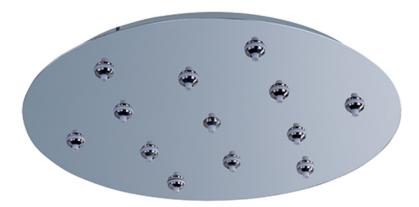

### PRODUCT DESCRIPTION

RapidJack is a no wire, no hassle installation system, available with single, triple, or quadruple LED light sources.

#### **MEASUREMENTS**

DIMENSION : 21" L x 21" W x 2.5" H

MAX OAH : 2.5" OAH

CANOPY : 21" W x 2.5" H x 21" L

HANGING WEIGHT : 11.66 lb

LAMPING

INPUT VOLTAGE : 120V

BULB : 13 x 10W LED 130W Total