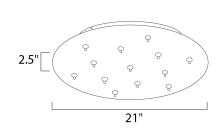

#### **MEASUREMENTS**

DIMENSION : 21" L x 21" W x 2.5" H

MAX OAH : 2.5" OAH

CANOPY : 21" W x 2.5" H x 21" L

HANGING WEIGHT : 11.66 lb

LAMPING

INPUT VOLTAGE : 120V

BULB : 13 x 10W LED 130W Total