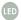

# **MEASUREMENTS**

DIMENSION : 23.5" L x 4.5" W x 2.5" H

MAX OAH : 60" OAH HANGING WEIGHT : 8.16 lb

LAMPING

INPUT VOLTAGE : 120V

LUMENS : 2,460 Rated

BULB : 3 x 8W LED LED , 24W Total

BULB INCLUDED : (Included)
CRI : 80+ CRI
COLOR\_TEMP : 3000K