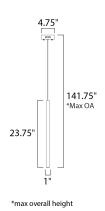

## **MEASUREMENTS**

DIMENSION : 1" L x 1" W x 23.75" H

MAX OAH : 141.75" OAH

CANOPY : 4.75" W x 1.25" H x 4.75" L

HANGING WEIGHT : 1.76 lb

LAMPING

INPUT VOLTAGE : 120V LUMENS : 70 Rated

BULB : 1 x 1W LED PCB Integrated, 1W Total