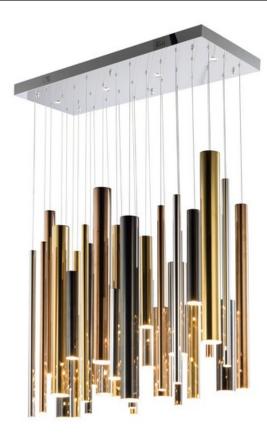

#### PRODUCT DESCRIPTION

Elongated metal tubes in a variety of finishes from Rose Gold to Polished Chrome suspend from pans to create impressive sculptural statements. Each tube encase a replaceable integrated LED module while many of the ceiling pans house additional LED spots to highlight the beautiful high gloss finishes as well as additional down light.