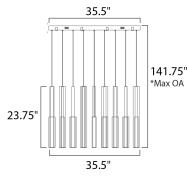

\*max overall height

### **MEASUREMENTS**

DIMENSION : 35.5" L x 11.75" W x 23.75" H

MAX OAH : 141.75" OAH

CANOPY : 12" W x 1.75" H x 35.5" L

HANGING WEIGHT : 50.16 lb