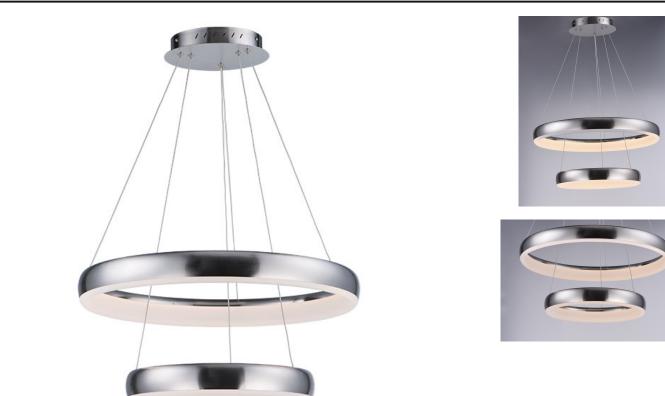

## **PRODUCT DESCRIPTION**

Doughnut shaped rings finished in a beautiful Satin Nickel create a soft contemporary design. LEDs are mounted at an angle to evenly illuminate the entire diffuser a soft diffused light.