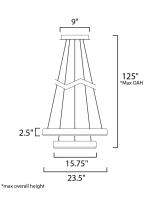

## **MEASUREMENTS**

Contemporary Lighting™

| DIMENSION                                                                                    | : 23.5" L x 23.5" W x 2.5" H                                                                                                |
|----------------------------------------------------------------------------------------------|-----------------------------------------------------------------------------------------------------------------------------|
| MAX OAH                                                                                      | : 125" OAH                                                                                                                  |
| CANOPY                                                                                       | : 9" W x 1.25" H x 9" L                                                                                                     |
| HANGING WEIGHT                                                                               | : 10.5 lb                                                                                                                   |
| LAMPING<br>INPUT VOLTAGE<br>LUMENS<br>BULB<br>BULB INCLUDED<br>DIMMABLE<br>CRI<br>COLOR_TEMP | : 120V<br>: 2,640 Rated<br>: 2 x 48W LED PCB Integrated , 48W Total<br>: (Integrated)<br>: Triac CL<br>: 80+ CRI<br>: 3000K |