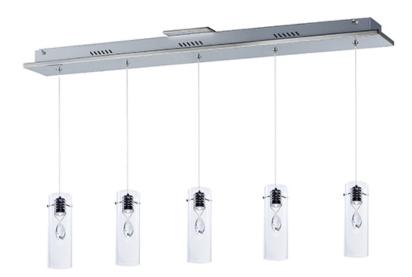

### PRODUCT DESCRIPTION

Elegant beveled crystal, almond pentalogue suspended inside clear glass cylinders, are brought to life by high powered 3W COB LEDs. These LEDs are cleverly concealed inside heat sink castings that are finished in Polished Chrome.

#### **FINISHES OPTION**

Polished Chrome (PC)

#### **GLASS**

Clear 18

#### MATERIAL

Glass, Steel, Crystal