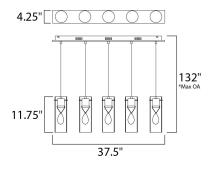

\*max overall height

# **MEASUREMENTS**

: 37.5" L x 4.25" W x 11.75" H **DIMENSION** 

: 132" OAH MAX OAH HANGING WEIGHT : 16.28 lb