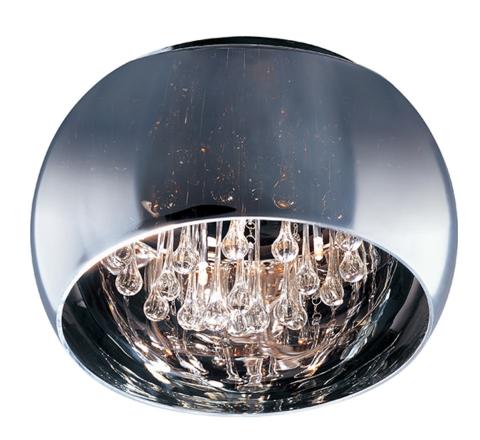

#### PRODUCT DESCRIPTION

Bring a touch of contemporary style to any design space with the Sense Collection. The external mirrored glass enveloping a sphere of xenon emanates the heart and soul of the space it inhabits. With an added touch of elegance, the clean simple orb frame falls graciously from the ceiling on a gently swirling lifeline.

## GLASS

Mirror Chrome 81