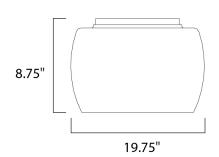

#### PRODUCT DESCRIPTION

Bring a touch of contemporary style to any design space with the Sense Collection. The external mirrored glass enveloping a sphere of xenon emanates the heart and soul of the space it inhabits. With an added touch of elegance, the clean simple orb frame falls graciously from the ceiling on a gently swirling lifeline.



## **MEASUREMENTS**

DIMENSION : 19.75" W x 8.75" H

HANGING WEIGHT : 15.4 lb

### LAMPING

INPUT VOLTAGE : 120V

LUMENS : 3,000 Rated

BULB : 6 x 40W Xenon G9 , 240W Total

BULB INCLUDED : (Included)
DIMMABLE : Yes
COLOR\_TEMP : 2900K

# FINISHES OPTION



Polished Chrome (PC)

## GLASS

Mirror Chrome 81

### MATERIAL

Glass, Steel

### RATINGS

cETLus Dry Location



## ADDITIONAL

RATED LIFE 2000 Hours OPERATING TEMPERATURE: -20°C (-4°F), 40°C (104°F)

Always consult a qualified electrician before installing any lighting product.



WESTERN DISTRIBUTION CENTER (HEADQUARTER)
253 NORTH VINELAND AVE I CITY OF INDUSTRY, CA 91746

## **EASTERN DISTRIBUTION CENTER**

101 GARDNER PARK | PEACHTREE CITY, GA 30269

P. 626.956.4200 | F. 626.956.4225 | maximlighting.com