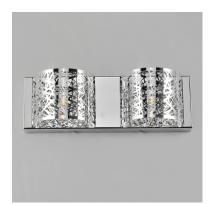

#### PRODUCT DESCRIPTION

Legendary meets contemporary with the Inca Collection. Reminiscent of the mythical tales of Incan treasures, the fixtures offer brilliantly shining crystal enclosed within a precision laser-cut sheath that cannot be duplicated. The glow of the light from within casts a beautifully radiant shine that adorns the outer permeable layer.

## **MEASUREMENTS**

**DIMENSION** : 15.75" L x 4.25" W x 5" H x 4.3" Ext **BACK PLATE** : 5.12" W x 15.7" H x 2.5" HCO

HANGING WEIGHT : 1.76 lb

#### LAMPING

15.75"

INPUT VOLTAGE : 120V

**LUMENS** : 1,000 Rated

**BULB** : 2 x 40W Xenon G9 , 80W Total

**BULB INCLUDED** : (Included)

DIMMABLE : Yes

#### GLASS

Clear and White 10

#### MATERIAL

Stainless Steel, Steel