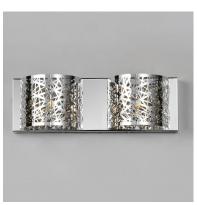

#### PRODUCT DESCRIPTION

Legendary meets contemporary with the Inca Collection. Reminiscent of the mythical tales of Incan treasures, the fixtures offer brilliantly shining crystal enclosed within a precision laser-cut sheath that cannot be duplicated. The glow of the light from within casts a beautifully radiant shine that adorns the outer permeable layer.

## **MEASUREMENTS**

**DIMENSION** : 15.75" L x 4.25" W x 5" H x 4.3" Ext **BACK PLATE** : 5.12" W x 15.7" H x 2.5" HCO

HANGING WEIGHT : 1.76 lb

#### LAMPING

15.75"

INPUT VOLTAGE : 120V

**LUMENS** : 1,000 Rated

**BULB** : 2 x 40W Xenon G9 , 80W Total

**BULB INCLUDED** : (Included)

DIMMABLE : Yes

#### GLASS

Clear and White 10

#### MATERIAL

Stainless Steel, Steel