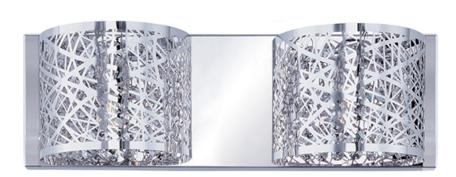

#### PRODUCT DESCRIPTION

Legendary meets contemporary with the Inca Collection. Reminiscent of the mythical tales of Incan treasures, the fixtures offer brilliantly shining crystal enclosed within a precision laser-cut sheath that cannot be duplicated. The glow of the light from within casts a beautifully radiant shine that adorns the outer permeable layer.

## **MEASUREMENTS**

**DIMENSION** : 15.75" L x 4.25" W x 5" H x 4.3" Ext **BACK PLATE** : 5.12" W x 15.7" H x 2.5" HCO

HANGING WEIGHT : 1.76 lb

#### LAMPING

15.75"

INPUT VOLTAGE : 120V

**LUMENS** : 1,000 Rated

**BULB** : 2 x 40W Xenon G9 , 80W Total

**BULB INCLUDED** : (Included)

DIMMABLE : Yes

#### GLASS

Clear and White 10

#### MATERIAL

Stainless Steel, Steel