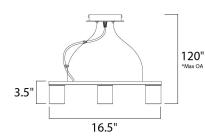

\*max overall height

## MEASUREMENTS

DIMMABLE

Contemporary Lighting™

COLOR\_TEMP

DIMENSION MAX OAH HANGING WEIGHT LAMPING LUMENS BULB BULB INCLUDED

: 16.5" L x 16.5" W x 3.5" H : 120" OAH : 14.51 lb

# : 4,000 Rated : 8 x 40W Xenon G9 , 320W Total : (Included) : Yes : 2900K