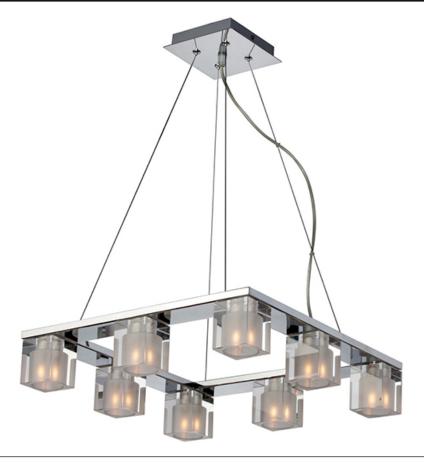

## **PRODUCT DESCRIPTION**

The building blocks of style, these lighting components come in a wide variety of applications for the most innovative illumination solutions. The adjustable ceiling lamp configuration boasts thick, clear/frosted square fixtures encasing xenon lighting elements. Light blocks are anchored to a reflective square, Polished Chrome, frame that reflects their simple elegance. Perfectly suited for singular or multiple applications where understated elegance is the preferred solution.

### **FINISHES OPTION**

Polished Chrome (PC)

GLASS Clear and Frosted 93

RATINGS CETLus Dry Location