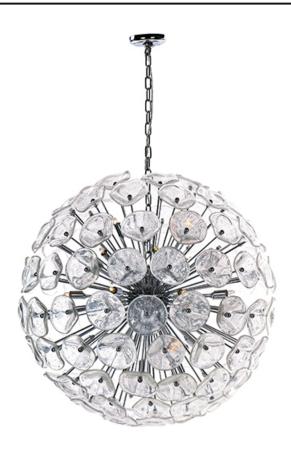

### PRODUCT DESCRIPTION

The Fiori Collection boasts of a contemporary design fused with historic craftsmanship. A floral sphere, comprised with hand formed Murano glass crystal petals, is eloquently designed in an amazing combination of glass and chrome while delivering an amazing glow of light. The result is a fixture that will definitely make a statement in any design space.