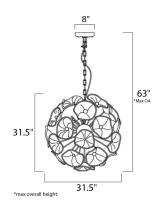

# **MEASUREMENTS**

DIMENSION : 31.5" W x 70.9" H

MAX OAH : 63" OAH

CANOPY : 8" W x 1" H x 8" L

HANGING WEIGHT : 25.4 lb