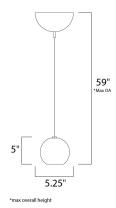

# **MEASUREMENTS**

DIMENSION : 5.25" L x 5.25" W x 5" H

MAX OAH : 128" OAH HANGING WEIGHT : 1 lb