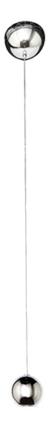

### PRODUCT DESCRIPTION

Balls of mirror like Polished Chrome are suspended from adjustable cables, creating a lighting work of art. Each ball contains a high power LED, which through the optical lens, provides ample down lighting and is dimmable.

# **MEASUREMENTS**

DIMENSION : 5.25" L x 5.25" W x 5" H

MAX OAH : 128" OAH HANGING WEIGHT : 1 lb