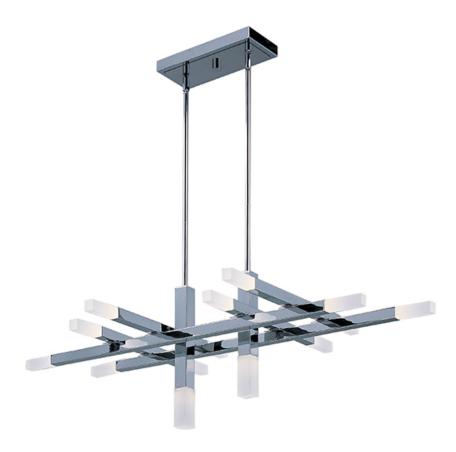

# **PRODUCT DESCRIPTION**

Sculptures of intersecting metal tubing finished in Polished Chrome are terminated with light sabers of Frost acrylic. The acrylic sabers are illuminated by dimmable LED modules which provide energy efficiency and extra long life.

## **MEASUREMENTS**

DIMENSION : 24" L x 42" W MAX OAH : 58" OAH

CANOPY : 4.5" W x 1" H x 10.5" L

HANGING WEIGHT : 12.1 lb