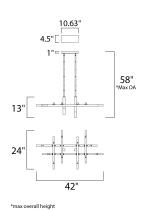

## **MEASUREMENTS**

DIMENSION : 24" L x 42" W MAX OAH : 58" OAH

CANOPY : 4.5" W x 1" H x 10.5" L

HANGING WEIGHT : 12.1 lb