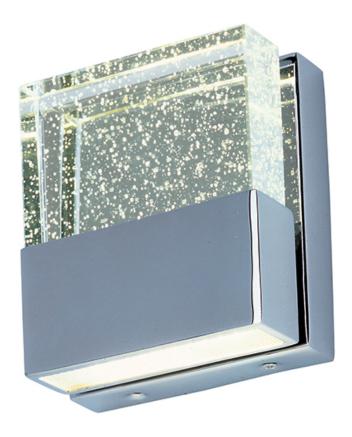

## **PRODUCT DESCRIPTION**

The Fizz Collection's effervescent bubbles encased in rectangular glass cubes come to life when illuminated by high output LEDs. The etched lines add linear detail as they extend from the Polished Chrome fitters.

## **FINISHES OPTION**

Polished Chrome (PC)

GLASS Etched Bubble 89

MATERIAL Bubble Glass, Steel