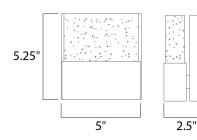

## MEASUREMENTS

Contemporary Lighting™

| DIMENSION<br>BACK PLATE<br>HANGING WEIGHT | : 5" W x 5.25" H x 2.5" Ext<br>: 2.5" HCO<br>: 5.08 lb |
|-------------------------------------------|--------------------------------------------------------|
| LAMPING                                   |                                                        |
| INPUT VOLTAGE                             | : 120V                                                 |
| LUMENS                                    | : 420 Rated                                            |
| BULB                                      | : 2 x 3W LED AC Integrated , 6W Total                  |
| BULB INCLUDED                             | : (Integrated)                                         |
| DIMMABLE                                  | : Triac CL                                             |
| CRI                                       | : 80+ CRI                                              |
| COLOR_TEMP                                | : 3000K                                                |
| LIGHTING_DIRECTION                        | 1:Up/Down                                              |
|                                           |                                                        |