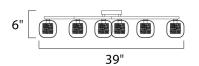

#### **MEASUREMENTS**

DIMENSION : 39" L x 26.5" W x 7.25" H

HANGING WEIGHT : 6.6 lb