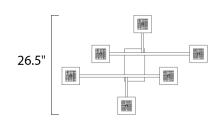

#### **MEASUREMENTS**

DIMENSION : 39" L x 26.5" W x 7.25" H

HANGING WEIGHT : 6.6 lb