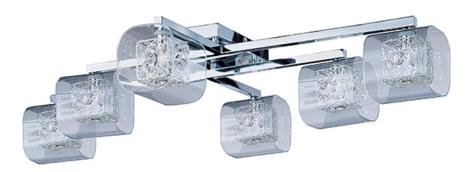

#### PRODUCT DESCRIPTION

With the illusion of floating on air, the Gem Collection offers a touch of mystery to any room. Intertwined metal cubes are encased by clear crystal cubes, allowing xenon light to shine from within and bursting out through the embellished crystal. Inner metal cubes come in two options, Polished Chrome (PC) and Silver (SV).

### LAMPING

LUMENS : 3,000 Rated

BULB : 6 x 40W Xenon G9, 240W Total

BULB INCLUDED : (Included)
DIMMABLE : Yes
COLOR\_TEMP : 2900K