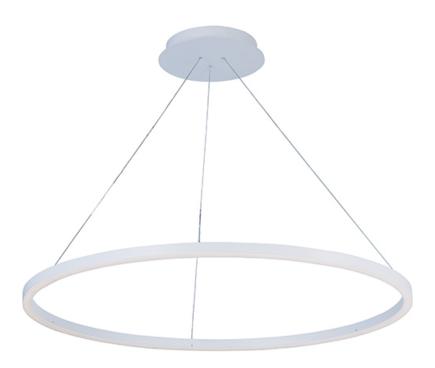

## PRODUCT DESCRIPTION

Matte White rings suspend in a unique fashion as if relying on each other for support. A continuous band of LED evenly spread generous amounts of dimmable light into the space. Ceiling fixtures can also double as wall mounts.