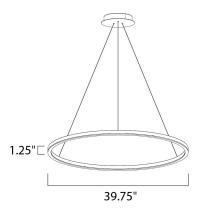

# **MEASUREMENTS**

: 39.75" L x 39.75" W x 1.25" H DIMENSION

MAX OAH : 121" OAH

: 9.84" W x 0.85" H x 9.84" L CANOPY

HANGING WEIGHT : 19.2 lb