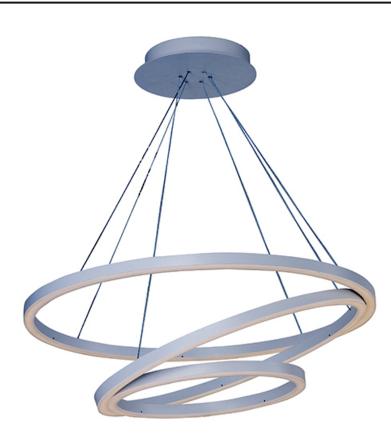

## PRODUCT DESCRIPTION

Matte White rings suspend in a unique fashion as if relying on each other for support. A continuous band of LED evenly spread generous amounts of dimmable light into the space. Ceiling fixtures can also double as wall mounts.

#### **FINISHES OPTION**

Matte White (MW)