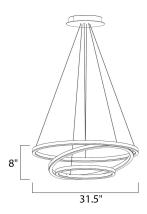

## **MEASUREMENTS**

DIMENSION : 31.5" L x 31.5" W x 8" H

MAX OAH : 129" OAH

CANOPY : 9.84" W x 0.85" H x 9.84" L

HANGING WEIGHT : 20.9 lb