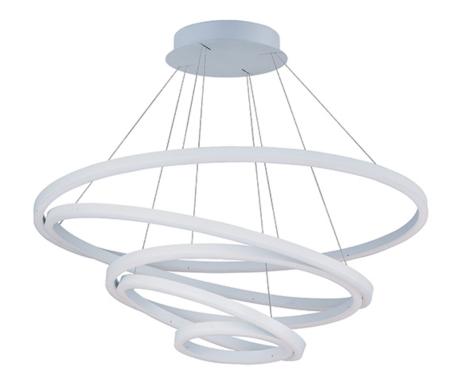

## **PRODUCT DESCRIPTION**

Matte White rings suspend in a unique fashion as if relying on each other for support. A continuous band of LED evenly spread generous amounts of dimmable light into the space. Ceiling fixtures can also double as wall mounts.