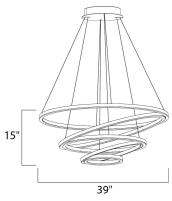

#### MEASUREMENTS

MAX OAH

CANOPY

DIMENSION

#### LAMPING

INPUT VOLTAGE : 120V LUMENS BULB BULB INCLUDED DIMMABLE CRI COLOR\_TEMP

: 39" L x 39" W x 15" H : 134" OAH : 11.81" W x 0.98" H x 11.81" L : 29.17 lb

: 13,650 Rated : 5 x 195W LED PCB Integrated , 195W Total : (Integrated) : Triac CL : 80+ CRI : 3000K