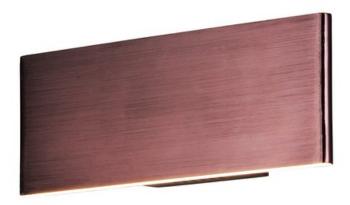

#### PRODUCT DESCRIPTION

A thin, half-inch aluminum blade now in your choice of Metallic Bronze or Brushed Aluminum incorporates a threadlike LED board recessed into the bottom. The result is a unique effect of light appearing on the surface below without a clear indication from where it is generated.