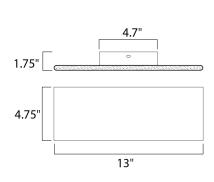

## **MEASUREMENTS**

**DIMENSION** : 13" W x 4.75" H x 1.75" Ext

MAX OAH

CANOPY : 4.7" W x 1.5" H x 4.7" L

HANGING WEIGHT : 1.32 lb