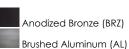

Job Name:\_

Job Type:\_

Quantity:

Comments:

### **PRODUCT DESCRIPTION**

A thin, half-inch aluminum blade now in your choice of Metallic Bronze or Brushed Aluminum incorporates a threadlike LED board recessed into the bottom. The result is a unique effect of light appearing on the surface below without a clear indication from where it is generated.



\*max overall height

# **MEASUREMENTS** DIMENSION

: 53.5" L x 0.5" W x 3" H : 128" OAH : 9.8" W x 1.6" H x 9.8" L HANGING WEIGHT : 4.84 lb

# LAMPING

MAX OAH

CANOPY

INPUT VOLTAGE : 120V LUMENS : 2,240 Rated BULB : 1 x 32W LED PCB Integrated , 32W Total BULB INCLUDED : (Integrated) DIMMABLE : Triac CL CRI : 80+ CRI COLOR\_TEMP : 3000K

#### **FINISHES OPTION**



MATERIAL Aluminum

## RATINGS cETLus Dry Location

# 

#### ADDITIONAL

ADJUSTABLE **OPERATING TEMPERATURE:** -20°C (-4°F), 40°C (104°F)

PHOTOMETIC: Report Found Online

Always consult a qualified electrician before installing any lighting product.



WESTERN DISTRIBUTION CENTER (HEADQUARTER) 253 NORTH VINELAND AVE I CITY OF INDUSTRY, CA 91746

EASTERN DISTRIBUTION CENTER 101 GARDNER PARK | PEACHTREE CITY, GA 30269 P. 626.956.4200 | F. 626.956.4225 | maximlighting.com