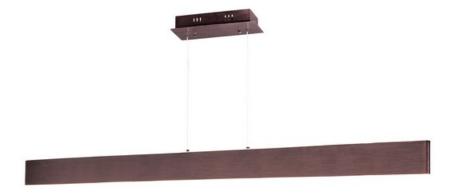

### **PRODUCT DESCRIPTION**

A thin, half-inch aluminum blade now in your choice of Metallic Bronze or Brushed Aluminum incorporates a threadlike LED board recessed into the bottom. The result is a unique effect of light appearing on the surface below without a clear indication from where it is generated.