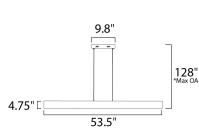

\*max overall height

# **MEASUREMENTS** DIMENSION

: 53.5" L x 0.5" W x 3" H : 128" OAH : 9.8" W x 1.6" H x 9.8" L HANGING WEIGHT : 4.84 lb