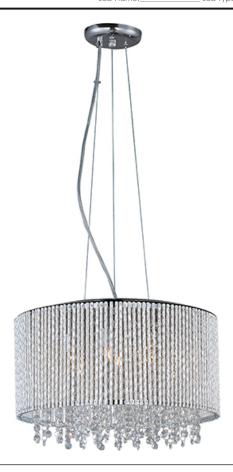

### PRODUCT DESCRIPTION

The Spiral Collection features curled metal tubing that shines like diamonds radiating in the sun. Strands of high quality K9 crystal beads add to the opulence of the fixture offering a distinct sparkle visible whether off or on.Â

### **FINISHES OPTION**

Polished Chrome (PC)