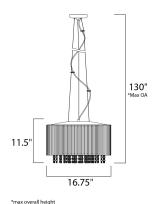

# **MEASUREMENTS**

DIMENSION : 16.75" W x 11.5" H

MAX OAH : 130" OAH

CANOPY : 4.72" W x 0.86" H x 4.72" L

HANGING WEIGHT : 11.24 lb

LAMPING

INPUT VOLTAGE : 120V

LUMENS : 3,500 Rated