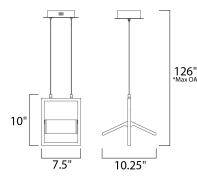

## **MEASUREMENTS** DIMENSION

MAX OAH

LAMPING

LUMENS

DIMMABLE

COLOR\_TEMP

BULB

CRI

: 10.25" L x 10.25" W x 10" H : 126" OAH HANGING WEIGHT : 13.2 lb INPUT VOLTAGE :120V : 700 Rated (425 Del.) : 1 x 10W LED PCB Integrated , 10W Total BULB INCLUDED : (Integrated)

: Triac CL

: 80+ CRI

: 3000K