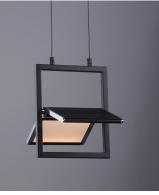

## **PRODUCT DESCRIPTION**

\*max overall height

Wings of extruded aluminum encase dual edge-lit LED panels which evenly distribute light to the surface below. The Black metal frame is accented with Polished Chrome end caps for striking contrast. The pendant and plug in lamps pivot in the center to allow you to direct the light.