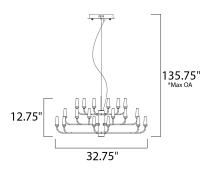

\*max overall height

## **MEASUREMENTS**

**DIMENSION** : 32.75" L x 32.75" W x 12.75" H

MAX OAH : 135.75" OAH HANGING WEIGHT : 6.1 lb