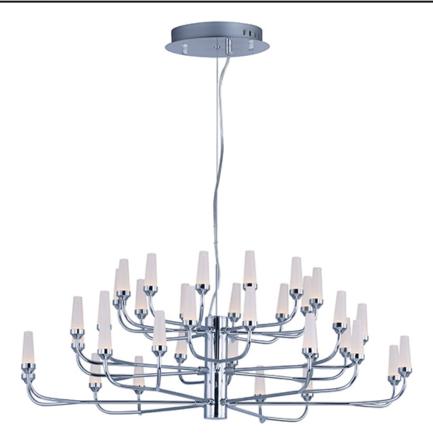

### PRODUCT DESCRIPTION

Cone shaped acrylic diffusers are supported by arms that branch out of a central stem to create a European-modern look in this chandelier, finished in either Bronze or Polished Chrome. These large scale LED chandeliers would be at home in either dining or entry hall applications.