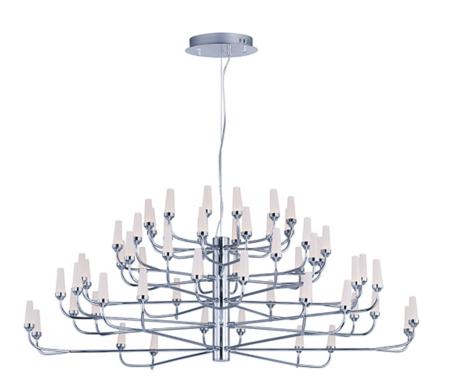

## **PRODUCT DESCRIPTION**

Cone shaped acrylic diffusers are supported by arms that branch out of a central stem to create a European-modern look in this chandelier, finished in either Bronze or Polished Chrome. These large scale LED chandeliers would be at home in either dining or entry hall applications.

MEASUREMENTS

Contemporary Lighting™

| DIMENSION      | : 44.5" L x 44.5" W x 18.25" H            |
|----------------|-------------------------------------------|
| MAX OAH        | :                                         |
| HANGING WEIGHT | : 11 lb                                   |
| LAMPING        |                                           |
| INPUT VOLTAGE  | : 120V                                    |
| LUMENS         | : 5,040 Rated                             |
| BULB           | : 6 x 1.2W LED PCB Integrated , 72W Total |
| BULB INCLUDED  | : (Integrated)                            |
| DIMMABLE       | : Triac CL                                |
| CRI            | : 80+ CRI                                 |
| COLOR_TEMP     | : 3000K                                   |