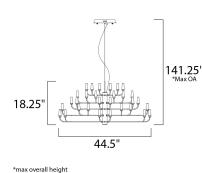

MEASUREMENTS

Contemporary Lighting™

| DIMENSION      | : 44.5" L x 44.5" W x 18.25" H            |
|----------------|-------------------------------------------|
| MAX OAH        | :                                         |
| HANGING WEIGHT | : 11 lb                                   |
| LAMPING        |                                           |
| INPUT VOLTAGE  | : 120V                                    |
| LUMENS         | : 5,040 Rated                             |
| BULB           | : 6 x 1.2W LED PCB Integrated , 72W Total |
| BULB INCLUDED  | : (Integrated)                            |
| DIMMABLE       | : Triac CL                                |
| CRI            | : 80+ CRI                                 |
| COLOR_TEMP     | : 3000K                                   |