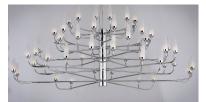

## **PRODUCT DESCRIPTION**

Cone shaped acrylic diffusers are supported by arms that branch out of a central stem to create a European-modern look in this chandelier, finished in either Bronze or Polished Chrome. These large scale LED chandeliers would be at home in either dining or entry hall applications.

Bronze (BZ)

Polished Chrome (PC)

GLASS Frost White 09

MATERIAL Steel, Aluminum