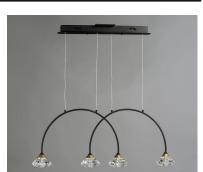

## **PRODUCT DESCRIPTION**

Gracefully sweeping arms are finished in a textured Black with a Metallic Gold cups that suspends a faceted Clear acrylic diamond. Adding interest to the fixture, intersecting arms create an art form sure to attract attention. A pin up wall sconce with an arm that pivots is perfectly suited for bedside lighting.