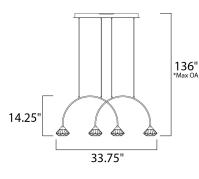

\*max overall height

## MEASUREMENTS

DIMENSION MAX OAH CANOPY

: Triac CL

: 80+ CRI

: 3000K

## LAMPING

CRI

Contemporary

Lighting™

INPUT VOLTAGE : 120V LUMENS BULB BULB INCLUDED DIMMABLE

COLOR\_TEMP

: 33.75" L x 5.5" W x 14.25" H : 136" OAH : 3.25" W x 1.5" H x 23.75" L HANGING WEIGHT : 9.92 lb : 1,160 Rated (840 Del.) : 4 x 3W LED PCB Integrated , 12W Total : (Integrated)