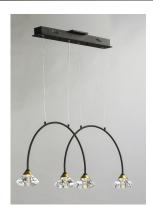

## **PRODUCT DESCRIPTION**

Gracefully sweeping arms are finished in a textured Black with a Metallic Gold cups that suspends a faceted Clear acrylic diamond. Adding interest to the fixture, intersecting arms create an art form sure to attract attention. A pin up wall sconce with an arm that pivots is perfectly suited for bedside lighting.