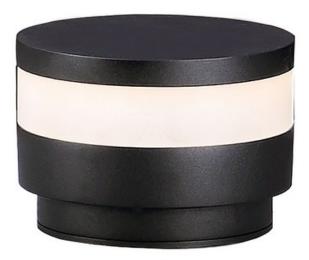

## **PRODUCT DESCRIPTION**

Provide safe and functional lighting along your paths by adding spot lighting and bollards. These machined aluminum products enhance the architectural elements of your home by using techniques like grazing and uplighting. Whether you choose to accentuate an object of interest or extend your living space, this collection has the sleek and slim profile to blend seamlessly into you pathways.