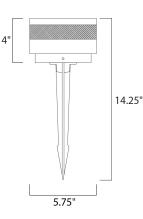

## **MEASUREMENTS** DIMENSION CANOPY HANGING WEIGHT LAMPING

BULB

CRI

DIMMABLE

COLOR\_TEMP

INPUT VOLTAGE : 12V LUMENS

: 630 Rated (250 Del.) : 1 x 9W LED LED , 9W Total BULB INCLUDED : (Integrated) :No : 90+ CRI

: 3000K

: 3.52 lb

: 5.75" L x 5.75" W x 4" H

: 5" W x 0.75" H x 5" L

FINISHES OPTION

Black (BK)

MATERIAL Aluminum, Acrylic

RATINGS cETLus Wet Location