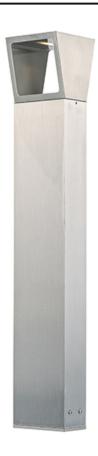

## PRODUCT DESCRIPTION

Provide safe and functional lighting along your paths by adding spot lighting and bollards. These machined aluminum products enhance the architectural elements of your home by using techniques like grazing and uplighting. Whether you choose to accentuate an object of interest or extend your living space, this collection has the sleek and slim profile to blend seamlessly into you pathways.

#### **FINISHES OPTION**

Satin Aluminum (SA)

# MATERIAL

Aluminum