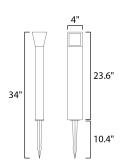

## PRODUCT DESCRIPTION

Provide safe and functional lighting along your paths by adding spot lighting and bollards. These machined aluminum products enhance the architectural elements of your home by using techniques like grazing and uplighting. Whether you choose to accentuate an object of interest or extend your living space, this collection has the sleek and slim profile to blend seamlessly into you pathways.



### **MEASUREMENTS**

DIMENSION : 4" W x 34" H HANGING WEIGHT : 3.1 lb

## LAMPING

INPUT VOLTAGE : 12V

LUMENS : 420 Rated (298 Del.)
BULB : 18 x .3W LED LED , 5W Total

BULB INCLUDED : (Integrated)

DIMMABLE : No
CRI : 80+ CRI
COLOR\_TEMP : 3000K

#### **FINISHES OPTION**



Satin Aluminum (SA)

# MATERIAL

Aluminum

#### **RATINGS**

cETLus Location



## **ADDITIONAL**

RATED LIFE 35000 Hours OPERATING TEMPERATURE: -20°C (-4°F), 40°C (104°F)

PHOTOMETIC: Report Found Online

Always consult a qualified electrician before installing any lighting product.



WESTERN DISTRIBUTION CENTER (HEADQUARTER)
253 NORTH VINELAND AVE I CITY OF INDUSTRY, CA 91746

# EASTERN DISTRIBUTION CENTER