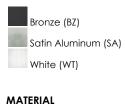

|
|--------------------|----------------------------------------|
| HANGING WEIGHT     | : 0.44 lb                              |
| LAMPING            |                                        |
| INPUT VOLTAGE      | : 120V                                 |
| LUMENS             | : 180 Rated (70 Del.)                  |
| BULB               | : 1 x 2W LED PCB Integrated , 2W Total |
| BULB INCLUDED      | : (Integrated)                         |
| DIMMABLE           | : No                                   |
| CRI                | : 80+ CRI                              |
| COLOR_TEMP         | : 3000K                                |
| LIGHTING_DIRECTION | l : Down                               |
|                    |                                        |

## **FINISHES OPTION**



Aluminum

#### RATINGS

cETLus Wet Location ADA



# ADDITIONAL INSTALL UP/DOWN: Down OPERATING TEMPERATURE: -20°C (-4°F), 40°C (104°F)

Always consult a qualified electrician before installing any lighting product.



WESTERN DISTRIBUTION CENTER (HEADQUARTER) 253 NORTH VINELAND AVE I CITY OF INDUSTRY, CA 91746

EASTERN DISTRIBUTION CENTER 101 GARDNER PARK | PEACHTREE CITY, GA 30269 P. 626.956.4200 | F. 626.956.4225 | maximlighting.com