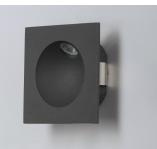

### **PRODUCT DESCRIPTION**

Provide safe and functional lighting along your paths by adding spot lighting and bollards. These machined aluminum products enhance the architectural elements of your home by using techniques like grazing and uplighting. Whether you choose to accentuate an object of interest or extend your living space, this collection has the sleek and slim profile to blend seamlessly into you pathways.

#### **MEASUREMENTS**

| DIMENSION          | : 3.25" W x 3.25" H x 1.5" Ext         |
|--------------------|----------------------------------------|
| HANGING WEIGHT     | : 0.44 lb                              |
| LAMPING            |                                        |
| INPUT VOLTAGE      | : 120V                                 |
| LUMENS             | : 180 Rated (70 Del.)                  |
| BULB               | : 1 x 2W LED PCB Integrated , 2W Total |
| BULB INCLUDED      | : (Integrated)                         |
| DIMMABLE           | : No                                   |
| CRI                | : 80+ CRI                              |
| COLOR_TEMP         | : 3000K                                |
| LIGHTING_DIRECTION | l : Down                               |
|                    |                                        |