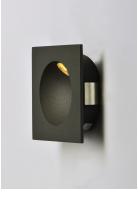

### **PRODUCT DESCRIPTION**

Provide safe and functional lighting along your paths by adding spot lighting and bollards. These machined aluminum products enhance the architectural elements of your home by using techniques like grazing and uplighting. Whether you choose to accentuate an object of interest or extend your living space, this collection has the sleek and slim profile to blend seamlessly into you pathways.

#### **MEASUREMENTS**

| DIMENSION          | : 3.25" W x 3.25" H x 1.5" Ext         |
|--------------------|----------------------------------------|
| HANGING WEIGHT     | : 0.44 lb                              |
| LAMPING            |                                        |
| INPUT VOLTAGE      | : 120V                                 |
| LUMENS             | : 180 Rated (70 Del.)                  |
| BULB               | : 1 x 2W LED PCB Integrated , 2W Total |
| BULB INCLUDED      | : (Integrated)                         |
| DIMMABLE           | : No                                   |
| CRI                | : 80+ CRI                              |
| COLOR_TEMP         | : 3000K                                |
| LIGHTING_DIRECTION | l : Down                               |
|                    |                                        |