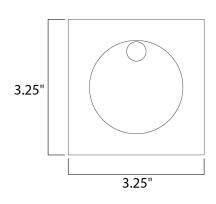

#### **MEASUREMENTS**

| DIMENSION          | : 3.25" W x 3.25" H x 1.5" Ext         |
|--------------------|----------------------------------------|
| HANGING WEIGHT     | : 0.44 lb                              |
| LAMPING            |                                        |
| INPUT VOLTAGE      | : 120V                                 |
| LUMENS             | : 180 Rated (70 Del.)                  |
| BULB               | : 1 x 2W LED PCB Integrated , 2W Total |
| BULB INCLUDED      | : (Integrated)                         |
| DIMMABLE           | : No                                   |
| CRI                | : 80+ CRI                              |
| COLOR_TEMP         | : 3000K                                |
| LIGHTING_DIRECTION | l : Down                               |
|                    |                                        |