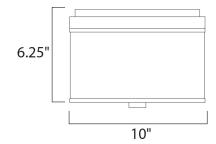

### **MEASUREMENTS**

DIMENSION : 10" L x 10" W x 6.25" H

HANGING WEIGHT : 3.4 lb

LAMPING

INPUT VOLTAGE : 120V

BULB : 2 x 40W Incandescent E26 Medium, 80W Total

**BULB INCLUDED** : (Not Included)

DIMMABLE : Yes