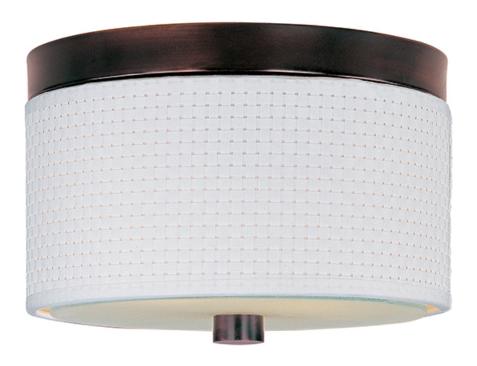

## PRODUCT DESCRIPTION

The Elements collection offers the freedom of choice in lighting design. Start with the style selection - pendant, mini pendant, or wall sconce - then choose the right shape, square or circular, for the space. Wrap the selected Oil Rubbed Bronze or Satin Nickel lamp in one of five color options that will make just the right statement: Grass Cloth, White Weave, White Pleat, Crimson or Satin White. Finally, choose the perfect light source for the task. Whether fluorescent, xenon, or incandescent, this collection brings together all the right elements.

# MATERIAL

Vinyl Fabric, Steel