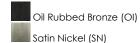

## PRODUCT DESCRIPTION

The Elements collection offers the freedom of choice in lighting design. Start with the style selection - pendant, mini pendant, or wall sconce - then choose the right shape, square or circular, for the space. Wrap the selected Oil Rubbed Bronze or Satin Nickel lamp in one of five color options that will make just the right statement: Grass Cloth, White Weave, White Pleat, Crimson or Satin White. Finally, choose the perfect light source for the task. Whether fluorescent, xenon, or incandescent, this collection brings together all the right elements.

#### **FINISHES OPTION**