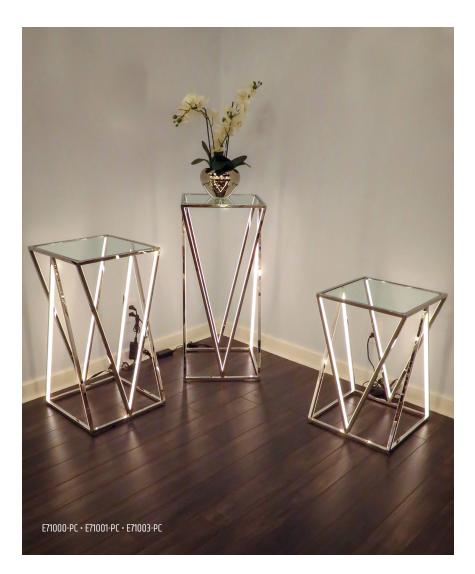

Stainless steel V shaped sections are meticulously welded together to form this beautiful lighting sculpture. Finished in a mirror-like Polished Chrome, this fixture is the epitome of quality and contemporary design. Pair with coordinating accent tables to complete your decor.

Sleek and streamlined, this coffee table features heavy crossed legs that support a large thick clear glass pane to set your living room accoutrements.

YORK LED ACCENT TABLE

A new take on the tripod accent table, these LED illuminated tables remain a refined classic. Simple in their design, they lend themselves to a versatile pairing of home or hospitality decor.

## ROSEN LED CONSOLE TABLE

The elegant check-pattern remains a classic, so why not carry it through to your home decor. The Rosen Console table creates the perfect space to rest your belongings or dress up for interest.