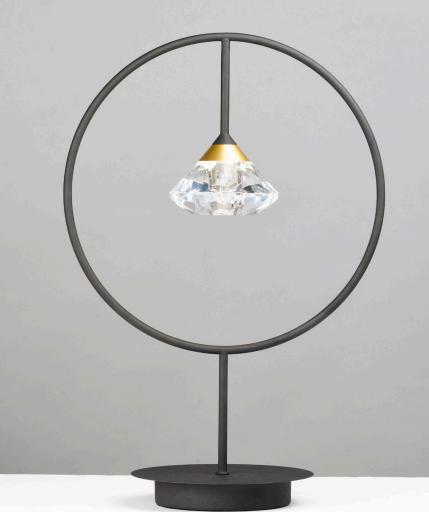

### **ARC** LED TABLE LAMP

A very unique portable lamp design featuring a beautiful Brushed Black finish. Larger scale pieces will be at home as a desk lamp or console table accent.

E24808-75BKMG

Gracefully sweeping arms are finished in a textured Black with a Metallic Gold cups that suspends a faceted Clear acrylic diamond. Adding interest to the fixture, intersecting arms create an art form sure to attract attention. A pin up wall sconce with an arm that pivots is perfectly suited for bedside lighting.