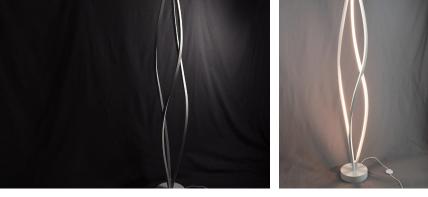

## **CYCLONE LED** FLOOR LAMP

Twisted aluminum channels of Matte White terminate into solid castings to form unique and functional lighting designs. Large scale pieces can be used in conference rooms and tall entries with the comfort of long life LED on board.