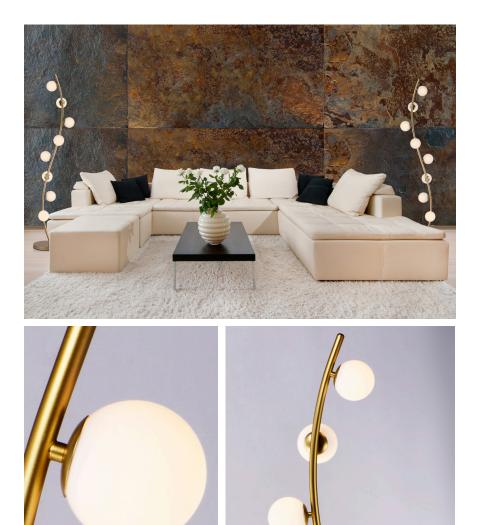

## FLOOR LAMP

Twisted Black pendants are illuminated on the edge to create a spiral effect. Adjustable heights make it possible to create your own unique design.