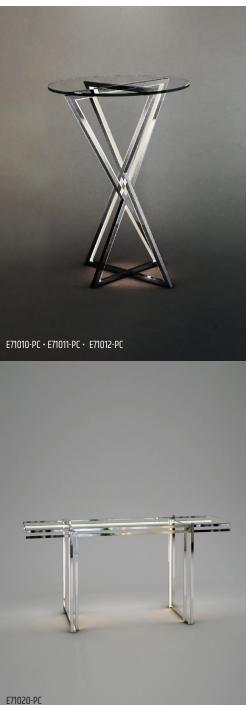

Stainless steel V shaped sections are meticulously welded together to form this beautiful lighting sculpture. Finished in a mirror-like Polished Chrome, this fixture is the epitome of quality and contemporary design. Pair with coordinating accent tables to complete your decor.

E /1020-PC Pair well with E42030-PC