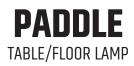

Heavy cage White metal wire glows from the inside when illuminated by the high power LED module concealed in the top. The matching table stool has a wood top and is damp located which makes it perfect for outdoor living spaces.