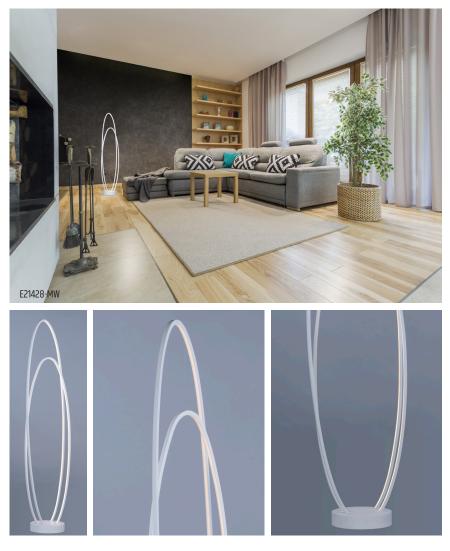

## PHASE LED

Intersecting band create interesting and unique forms finished in Matte White. High power LED makes these designs as functional as they are decorative.