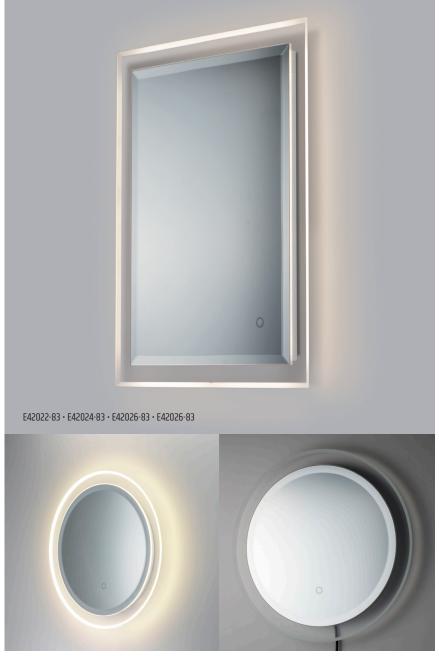

## **LED MIRROR**

LED mirrors are an excellent addition to any upscale home. These mirrors excel in top of the line quality, features, and appearance. Not only can you adjust the brightness but you also can change the color temperature to enhance the design of the room and other functional applications.

Available in a variety of sizes and shapes you are sure to find a perfect match to your décor.