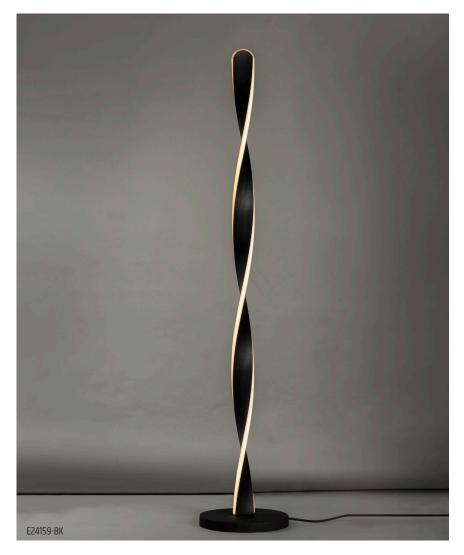

## FLOOR LAMP

Twisted Black pendants are illuminated on the edge to create a spiral effect. Adjustable heights make it possible to create your own unique design.