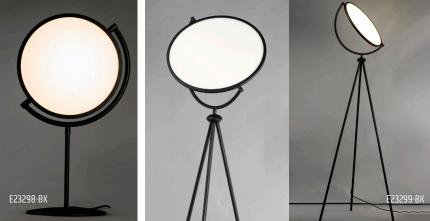

Classic European design sure to bring interest wherever it is installed. Frames of Black hold edge lit discs which can be adjusted to direct the light. Soft and even illumination is provided by the 3000K LED which is adjustable by use of a dimmer.