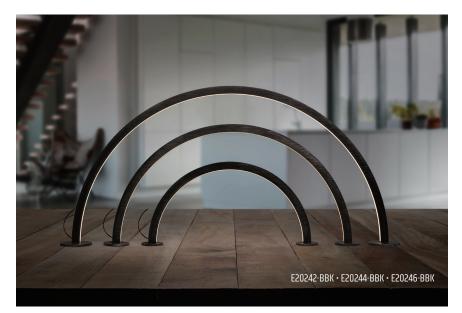

### **ARC** LED TABLE LAMP

A very unique portable lamp design featuring a beautiful Brushed Black finish. Larger scale pieces will be at home as a desk lamp or console table accent.

E24808-75BKMG

Gracefully sweeping arms are finished in a textured Black with a Metallic Gold cups that suspends a faceted Clear acrylic diamond. Adding interest to the fixture, intersecting arms create an art form sure to attract attention. A pin up wall sconce with an arm that pivots is perfectly suited for bedside lighting.