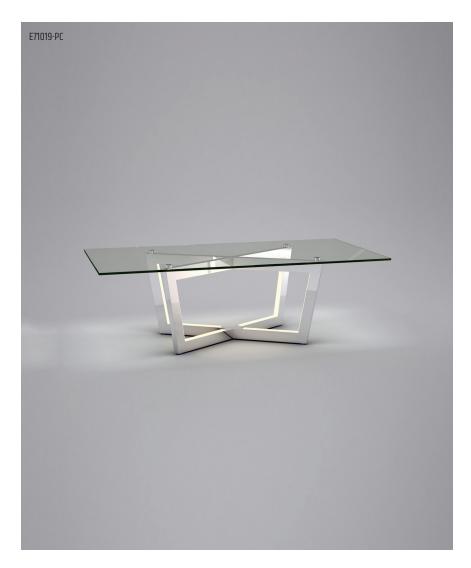

Sleek and streamlined, this coffee table features heavy crossed legs that support a large thick clear glass pane to set your living room accoutrements.

YORK LED ACCENT TABLE

A new take on the tripod accent table, these LED illuminated tables remain a refined classic. Simple in their design, they lend themselves to a versatile pairing of home or hospitality decor.