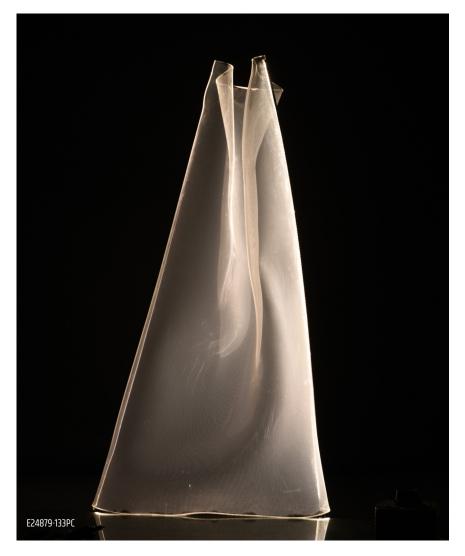

## RINKLE LED

Sheets of clear Pattern Acrylic are formed by hand to create this unique lighting sculpture. Each fixture is made by hand so that each one is indeed unique, and the finished product will vary. Each sheet is illuminated by an LED strip on top and the pattern in the acrylic picks up the light for visibility.