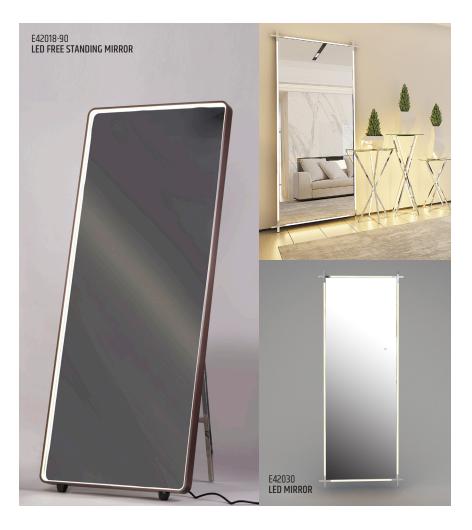

## **LED MIRROR**

LED mirrors are an excellent addition to any upscale home. These mirrors excel in top of the line quality, features, and appearance. Not only can you adjust the brightness but you also can change the color temperature to enhance the design of the room and other functional applications.

Available in a variety of sizes and shapes you are sure to find a perfect match to your décor.