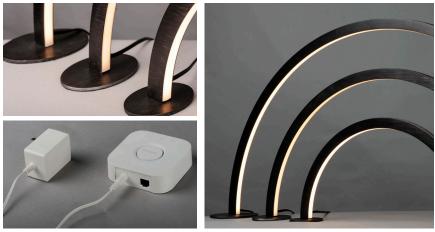

### **ARC** LED TABLE LAMP

A very unique portable lamp design featuring a beautiful Brushed Black finish. Larger scale pieces will be at home as a desk lamp or console table accent.

E24808-75BKMG

Gracefully sweeping arms are finished in a textured Black with a Metallic Gold cups that suspends a faceted Clear acrylic diamond. Adding interest to the fixture, intersecting arms create an art form sure to attract attention. A pin up wall sconce with an arm that pivots is perfectly suited for bedside lighting.