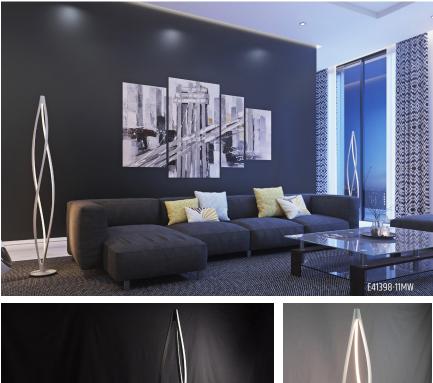

## **CYCLONE LED** FLOOR LAMP

Twisted aluminum channels of Matte White terminate into solid castings to form unique and functional lighting designs. Large scale pieces can be used in conference rooms and tall entries with the comfort of long life LED on board.