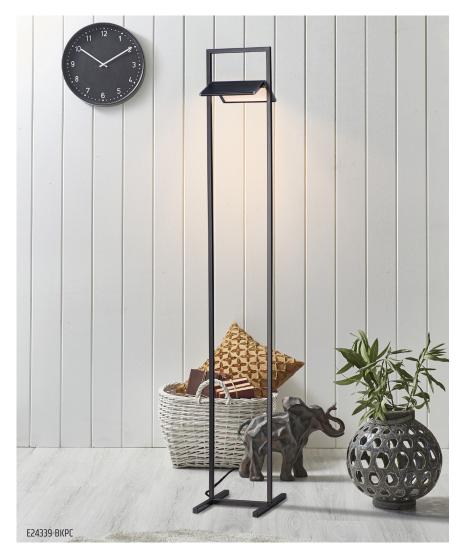

Wings of extruded aluminum encase dual edge-lit LED panels which evenly distribute light to the surface below. The Black metal frame is accented with Polished Chrome end caps for striking contrast. The pendant and plug in lamps pivot in the center to allow you to direct the light.