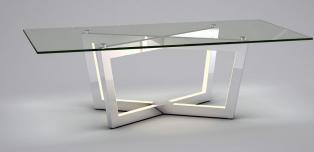

Sleek and streamlined, this coffee table features heavy crossed legs that support a large thick clear glass pane to set your living room accoutrements.

YORK LED ACCENT TABLE

A new take on the tripod accent table, these LED illuminated tables remain a refined classic. Simple in their design, they lend themselves to a versatile pairing of home or hospitality decor.