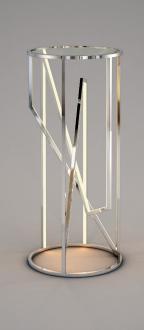

Stainless steel V shaped sections are meticulously welded together to form this beautiful lighting sculpture. Finished in a mirror-like Polished Chrome, this fixture is the epitome of quality and contemporary design. Pair with coordinating accent tables to complete your decor.