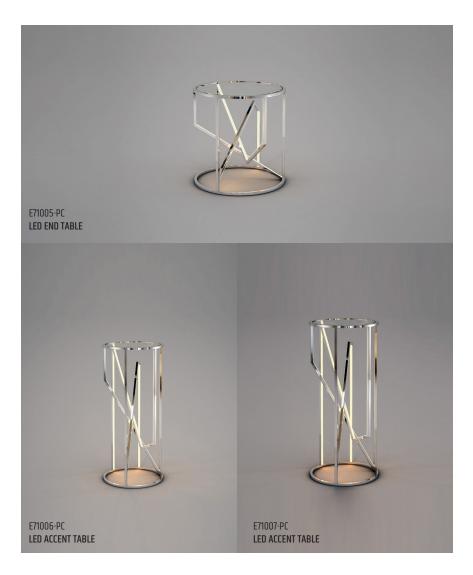

#### TRAPEZOID LED TABLE

Is it lighting or is it Art? The answer is both. Channels of Polished Chrome are skillfully mitered and assembled to create the ultimate conversation piece. LED strips are installed inside the channels to illuminate the room without annoying glare.

Stainless steel V shaped sections are meticulously welded together to form this beautiful lighting sculpture. Finished in a mirror-like Polished Chrome, this fixture is the epitome of quality and contemporary design. Pair with coordinating accent tables to complete your decor.

Sleek and streamlined, this coffee table features heavy crossed legs that support a large thick clear glass pane to set your living room accoutrements.

YORK LED ACCENT TABLE

A new take on the tripod accent table, these LED illuminated tables remain a refined classic. Simple in their design, they lend themselves to a versatile pairing of home or hospitality decor.