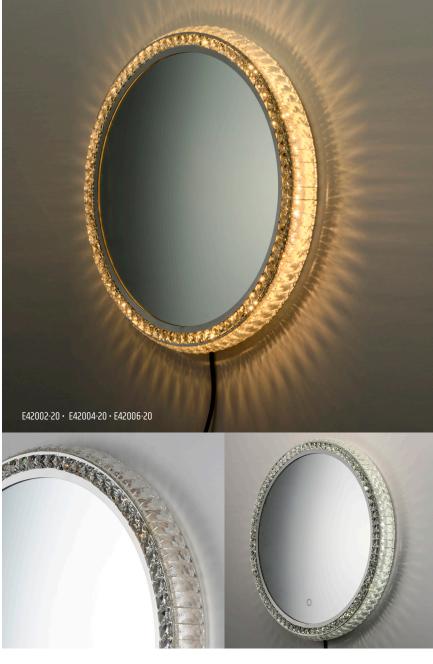

## **LED MIRROR**

LED mirrors are an excellent addition to any upscale home. These mirrors excel in top of the line quality, features, and appearance. Not only can you adjust the brightness but you also can change the color temperature to enhance the design of the room and other functional applications.

Available in a variety of sizes and shapes you are sure to find a perfect match to your décor.

### LED CRYSTAL MIRROR