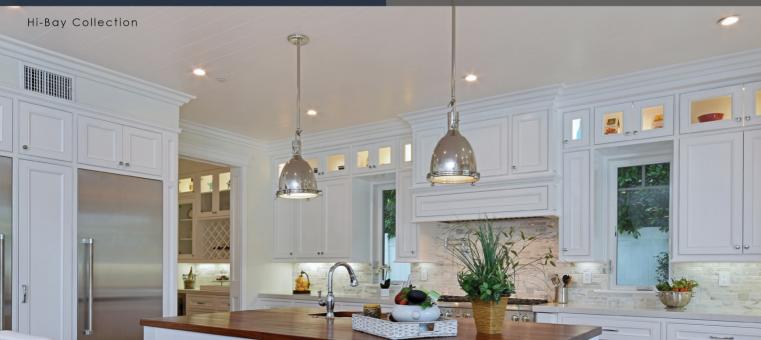

#### **Under Cabinet Lighting**

Cabinet lighting is a versatile home necessity. It functions as a light source in hard-to-see places, but also as an accent in any kitchen, office or bathroom. Not only does it create beautiful ambient light, but it is also easy to install.