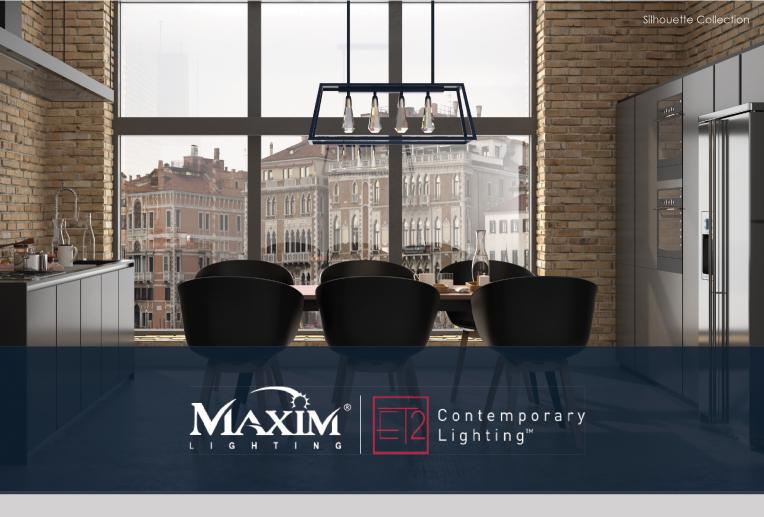

## FROM TRADITIONAL TO CONTEMPORARY

Two decades ago Maxim introduced ET2, a contemporary styling of lighting fixtures. Merging innovation and sleek modern flair, ET2 has added distinction rounding out Maxim brands.