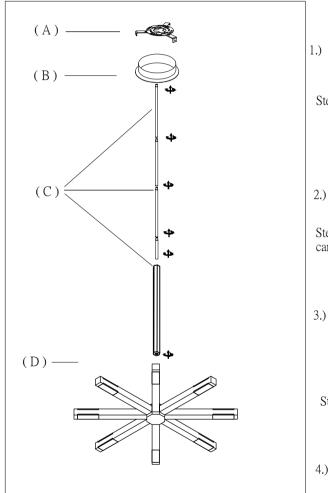

Locate all hardware & components before discarding packaging

Step.1: Run wire through the stems (C) and combine stem lengths to desired mounting height.

Step.2: Remove the mounting bracket (A) from canopy and install to electrical box.

Step.3: Wire fixture to wires in outlet box. Install green wire to ground screw.

Step 4: Install canopy (B) to bracket (A) and tighten screws at the ends of canopy to secure.