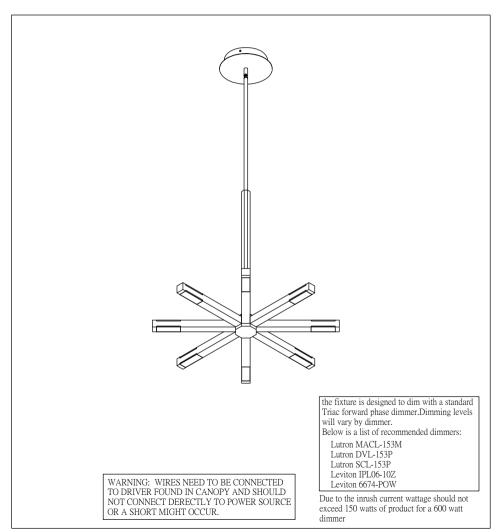

PRODUCT NAME: Spoke ITEM NUMBER: E21028-COF

Please consult your electrician for hanging fixture and wiring.

51W LED

MADE IN CHINA

IMPORTANT: Turn off the power at the main fuse or circuit breaker box before starting installation

Locate all hardware & components before discarding packaging

Step.1: Run wire through the stems (C) and combine stem lengths to desired mounting height.

Step.2: Remove the mounting bracket (A) from canopy and install to electrical box.

Step.3: Wire fixture to wires in outlet box. Install green wire to ground screw.

Step 4: Install canopy (B) to bracket (A) and tighten screws at the ends of canopy to secure.