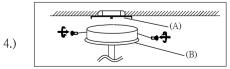

Step.3: Wire fixture to wires in outlet box. Install green wire to ground screw.

Step 4: Install canopy (B) to bracket (A) and tighten screws at the ends of canopy to secure.