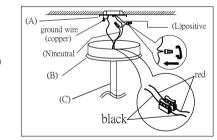

Step.3: Wire fixture to wires in outlet box. Install green wire to ground screw.

Step 4: Install canopy (B) to bracket (A) and tighten screws at the ends of canopy to secure.