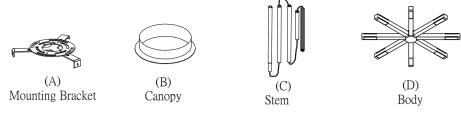

Locate all hardware & components before discarding packaging

Step.1: Run wire through the stems (C) and combine stem lengths to desired mounting height.

Step.2: Remove the mounting bracket (A) from canopy and install to electrical box.