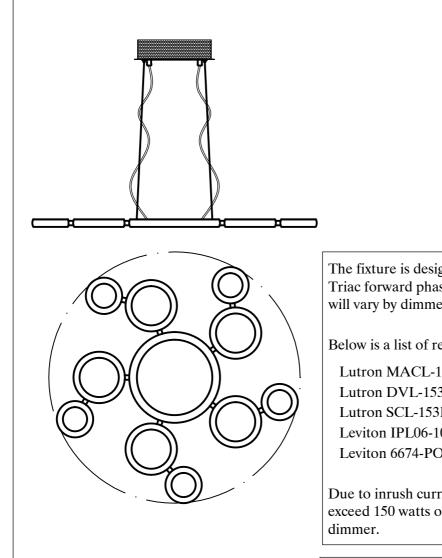

Contemporary Lighting

**PRODUCT NAME: Timbale** ITEM NUMBER: E21148-01PC

Please consult your electrician for hanging fixture and wiring.

The fixture is designed to dim with a standard Triac forward phase dimmer. Dimming levels will vary by dimmer.

Below is a list of recommended dimmers:

Lutron MACL-153M Lutron DVL-153P Lutron SCL-153P Leviton IPL06-10Z Leviton 6674-POW

Due to inrush current wattage should not exceed 150 watts of product for a 600 watt