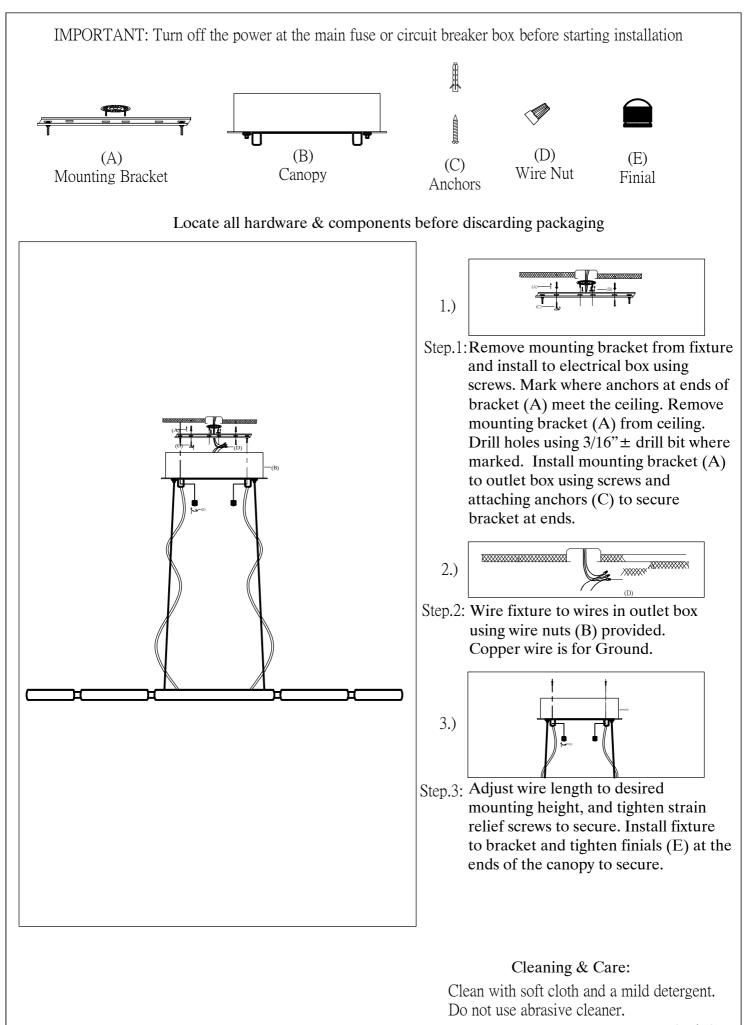

Warning! This fixture is supplied with an installed LED driver. These fixtures are dimmable using standard triac dimmer.For best operation we recommend using Lutron CL Dimmers.

Page 2 of (2)