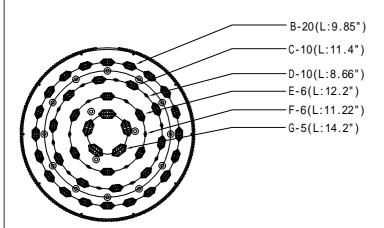

## InstallationInstructions Model E22295-18PC

- 1. Turn breaker off for circuit on outlet where fixture is to be installed.
- 2.Remove mounting bracket from fixture and install to electrical box
- 3. Wire fixture to wires in outlet box. Green wire is for Ground.
- 4. Carefully remove packaging from fixture
- 5.Install fixture to bracket and tighten cap nuts so that fixture meets the ceiling.
- 6.Remove protective coating from inner pan
- 7.Install inner crystal strings to metal loops on bottom of pan per diagram below. It is recommended to use glove included and not touch crystal with bare fingers
- 8.Install 40 watt G9 xenon bulbs by gently pushing into socket.