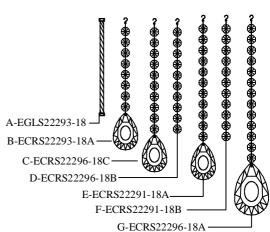

## InstallationInstructions Model E22295-18PC

- 1. Turn breaker off for circuit on outlet where fixture is to be installed.
- 2.Remove mounting bracket from fixture and install to electrical box
- 3. Wire fixture to wires in outlet box. Green wire is for Ground.
- 4. Carefully remove packaging from fixture
- 5.Install fixture to bracket and tighten cap nuts so that fixture meets the ceiling.
- 6.Remove protective coating from inner pan
- 7.Install inner crystal strings to metal loops on bottom of pan per diagram below. It is recommended to use glove included and not touch crystal with bare fingers
- 8.Install 40 watt G9 xenon bulbs by gently pushing into socket.