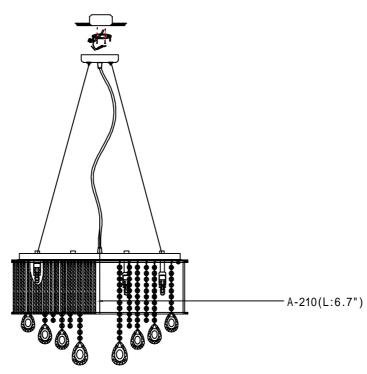

## InstallationInstructions Model E22295-18PC

- 1. Turn breaker off for circuit on outlet where fixture is to be installed.
- 2.Remove mounting bracket from fixture and install to electrical box
- 3. Wire fixture to wires in outlet box. Green wire is for Ground.
- 4. Carefully remove packaging from fixture
- 5.Install fixture to bracket and tighten cap nuts so that fixture meets the ceiling.
- 6.Remove protective coating from inner pan
- 7.Install inner crystal strings to metal loops on bottom of pan per diagram below. It is recommended to use glove included and not touch crystal with bare fingers
- 8.Install 40 watt G9 xenon bulbs by gently pushing into socket.