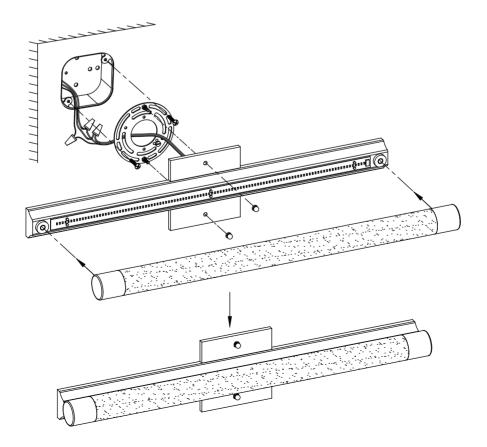

## **Assembly Instructions**

- 1. Pull the power supply wires out from the outlet box and mount the universal mounting plate to the outlet box using mouting screws.
- 2. Place the base onto the fixture over the outlet box and tighten with the Finials (2Pcs).

## **Electrical Wiring**

With wire connectors, connect powercords

from outlet box to fixture.

-Smooth/Black wire to Black wire

-Ribbed/White wire to White wire

-Green to Ground

Please consult a qualified Electrician if you are not familiar with electrical wiring.