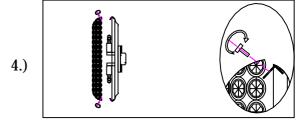

PRODUCT NAME: Brilliant ITEM NUMBER: E24043-20PC

Please consult your electrician for hanging fixture and wiring.



Bulbs (Included): 6\*40Watt G9

## IMPORTANT: Turn off the power at the main fuse or circuit breaker box before starting installation



## Locate all hardware & components before discarding packaging



Cleaning & Care: Clean with soft cloth and a mild detergent. Do not use abrasive cleaner.



Step.1: Remove mounting bracket (A) from fixture and install to electrical box.



Step.2: Wire fixture to wires in outlet box. Green wire is for Ground.



 $\begin{tabular}{ll} Step.3: Screw finials (D) onto mounting bracket (A) \\ until canopy is flush with ceiling and install G9 \\ bulbs (G) \, . \end{tabular}$ 



Step.4: Secure shade(C) to the canopy(B) by the screw provided