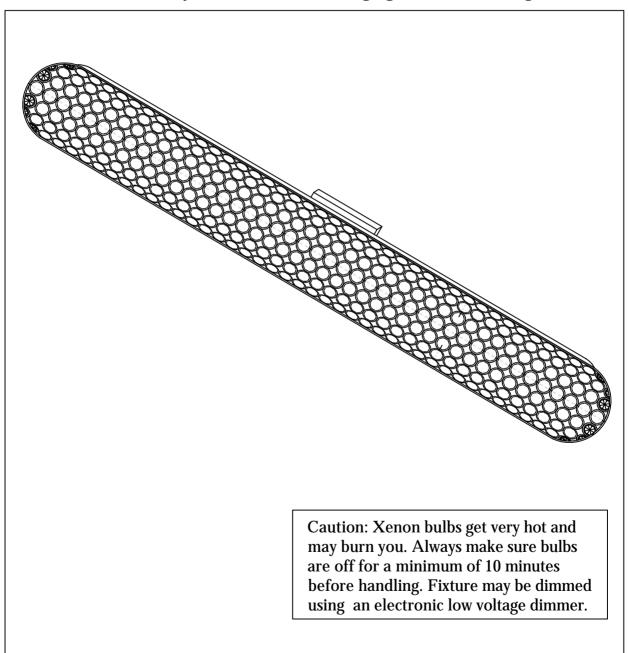

PRODUCT NAME: Brilliant ITEM NUMBER: E24043-20PC

Please consult your electrician for hanging fixture and wiring.

Bulbs (Included): 6\*40Watt G9