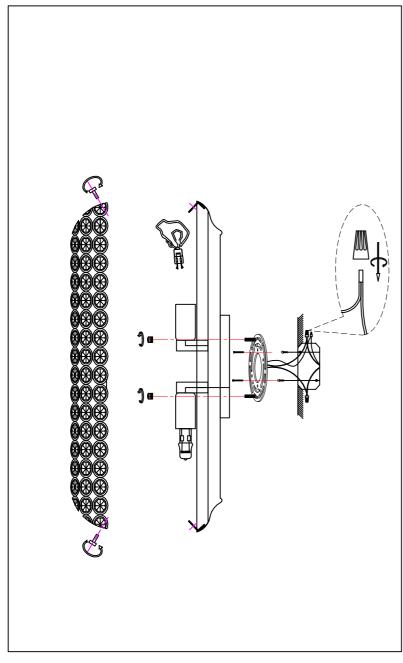

## Locate all hardware & components before discarding packaging

Cleaning & Care: Clean with soft cloth and a mild detergent. Do not use abrasive cleaner.

Step.1: Remove mounting bracket (A) from fixture and install to electrical box.

Step.2: Wire fixture to wires in outlet box. Green wire is for Ground.

 $\begin{tabular}{ll} Step.3: Screw finials (D) onto mounting bracket (A) \\ until canopy is flush with ceiling and install G9 \\ bulbs (G) \, . \end{tabular}$ 

Step.4: Secure shade(C) to the canopy(B) by the screw provided