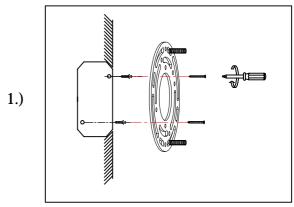

## Locate all hardware & components before discarding packaging

Cleaning & Care: Clean with soft cloth and a mild detergent. Do not use abrasive cleaner.

Step.1: Remove mounting bracket (A) from fixture and install to electrical box.