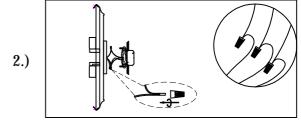

## Locate all hardware & components before discarding packaging

Cleaning & Care: Clean with soft cloth and a mild detergent. Do not use abrasive cleaner.

Step.1: Remove mounting bracket (A) from fixture and install to electrical box.

Step.2: Wire fixture to wires in outlet box. Green wire is for Ground.

 $\begin{tabular}{ll} Step.3: Screw finials (D) onto mounting bracket (A) \\ until canopy is flush with ceiling and install G9 \\ bulbs (G) \, . \end{tabular}$ 