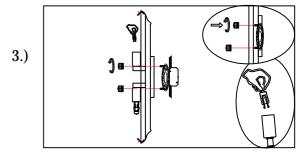

Step.2: Wire fixture to wires in outlet box. Green wire is for Ground.

 $\begin{tabular}{ll} Step.3: Screw finials (D) onto mounting bracket (A) \\ until canopy is flush with ceiling and install G9 \\ bulbs (G) \, . \end{tabular}$ 