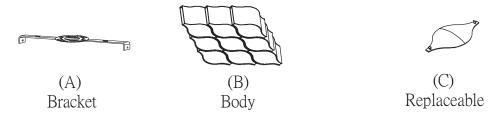

Due to the inrush current wattage should not exceed 150 watts of product for a 600 watt dimmer.

Locate all hardware & components before discarding packaging

Step.1: Remove Bracket (A) from fixture and install to electrical box.

Step.2: Wire fixture to wires in outlet box. Install Green wire to Ground Screw.

Step 3: Adjust wire length to desired hanging height. Install Body (B) to Bracket (A) and tighten screws at the ends of canopy to secure.