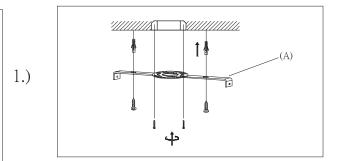

Due to the inrush current wattage should not exceed 150 watts of product for a 600 watt dimmer.

Locate all hardware & components before discarding packaging

Step.1: Remove Bracket (A) from fixture and install to electrical box.