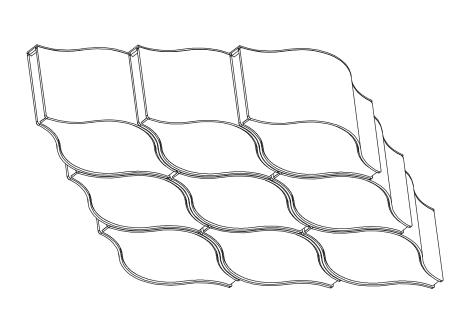

Due to the inrush current wattage should not exceed 150 watts of product for a 600 watt dimmer.

Locate all hardware & components before discarding packaging

Step.1: Remove Bracket (A) from fixture and install to electrical box.

Step.2: Wire fixture to wires in outlet box. Install Green wire to Ground Screw.

Step 3: Adjust wire length to desired hanging height. Install Body (B) to Bracket (A) and tighten screws at the ends of canopy to secure.