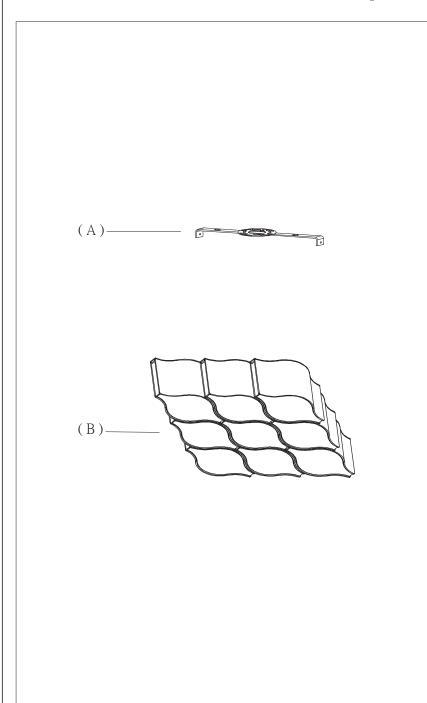

Due to the inrush current wattage should not exceed 150 watts of product for a 600 watt dimmer.

Locate all hardware & components before discarding packaging

Step.1: Remove Bracket (A) from fixture and install to electrical box.

Step.2: Wire fixture to wires in outlet box. Install Green wire to Ground Screw.

Step 3: Adjust wire length to desired hanging height. Install Body (B) to Bracket (A) and tighten screws at the ends of canopy to secure.