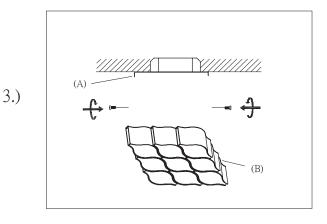

Due to the inrush current wattage should not exceed 150 watts of product for a 600 watt dimmer.

Locate all hardware & components before discarding packaging

Step.1: Remove Bracket (A) from fixture and install to electrical box.

Step.2: Wire fixture to wires in outlet box. Install Green wire to Ground Screw.

Step 3: Adjust wire length to desired hanging height. Install Body (B) to Bracket (A) and tighten screws at the ends of canopy to secure.