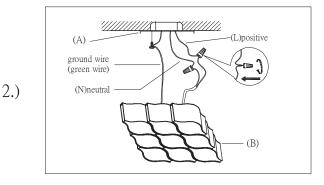

Due to the inrush current wattage should not exceed 150 watts of product for a 600 watt dimmer.

Locate all hardware & components before discarding packaging

Step.1: Remove Bracket (A) from fixture and install to electrical box.

Step.2: Wire fixture to wires in outlet box. Install Green wire to Ground Screw.

Step 3: Adjust wire length to desired hanging height. Install Body (B) to Bracket (A) and tighten screws at the ends of canopy to secure.