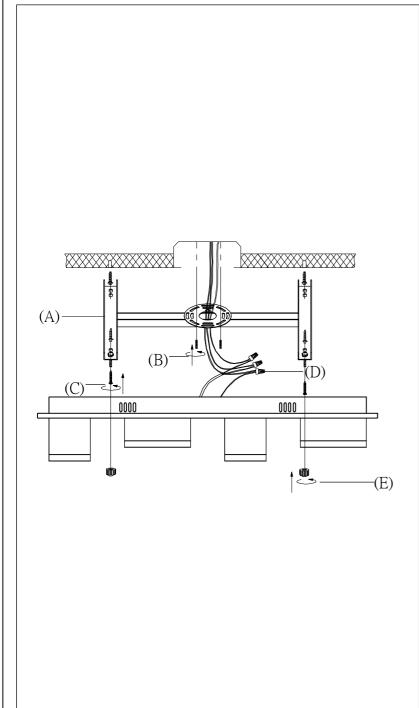

Locate all hardware & components before discarding packaging

Step.1: Remove mounting bracket from fixture and install to electrical box using screws (D). Mark where screws at ends of bracket (A) meet the ceiling. Remove mounting bracket (A) from ceiling. Drill holes using 3/16"± drill bit where marked. Install mounting bracket (A) to outlet box by attaching anchors (C) to secure bracket at ends.

Step.2: Wire fixture to wires (D) in outlet box. Copper wire is for Ground.

Install fixture to bracket and tighten ball nuts (E) at the ends of the canopy to secure.