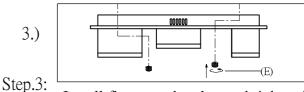

Step.2: Wire fixture to wires (D) in outlet box. Copper wire is for Ground.

Install fixture to bracket and tighten ball nuts (E) at the ends of the canopy to secure.