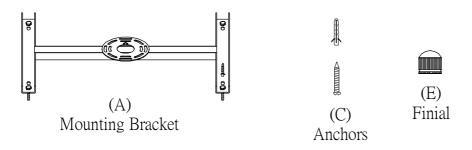

Locate all hardware & components before discarding packaging

Step.1: Remove mounting bracket from fixture and install to electrical box using screws (D). Mark where screws at ends of bracket (A) meet the ceiling. Remove mounting bracket (A) from ceiling. Drill holes using 3/16"± drill bit where marked. Install mounting bracket (A) to outlet box by attaching anchors (C) to secure bracket at ends.

Step.2: Wire fixture to wires (D) in outlet box. Copper wire is for Ground.

Install fixture to bracket and tighten ball nuts (E) at the ends of the canopy to secure.