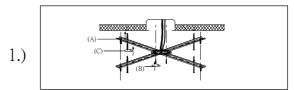

Locate all hardware & components before discarding packaging

Step.1: Remove mounting bracket from fixture and install to electrical box using screws (D). Mark where screws at ends of bracket (A) meet the ceiling. Remove mounting bracket (A) from ceiling. Drill holes using 3/16"± drill bit where marked. Install mounting bracket (A) to outlet box by attaching anchors (C) to secure bracket at ends.

Step.2: Wire fixture to wires (D) in outlet box. Copper wire is for Ground.

Install fixture to bracket and tighten ball nuts (E) at the ends of the canopy to secure.