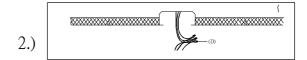

Step.2: Wire fixture to wires (D) in outlet box. Copper wire is for Ground.

Install fixture to bracket and tighten ball nuts (E) at the ends of the canopy to secure.