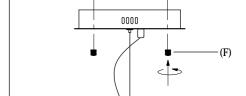

3.)

Locate all hardware & components before discarding packaging

Step.1: Remove mounting bracket from fixture and install to electrical box using screws (D). Mark where screws at ends of bracket (A) meet the ceiling. Remove mounting bracket (A) from ceiling. Drill holes using 3/16"± drill bit where marked. Install mounting bracket (A) to outlet box by attaching anchors (C) and screw nuts (B) to secure bracket at ends.

Wire fixture to wires (E) in outlet box. Copper wire is for Ground.

Adjust wire length to desired mounting height and tighten strain relief screws to secure. Install fixture to bracket and tighten screws (F) on the canopy to secure.