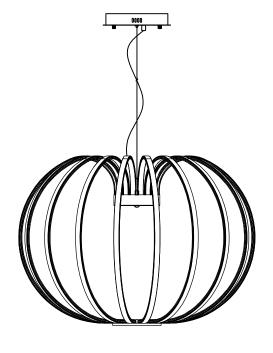

## Contemporary Lighting

PRODUCT NAME: Argent ITEM NUMBER: E24526-PC

Please consult your electrician for hanging fixture and wiring.

The fixture is designed to dim with a standard Triac forward phase dimmer. Dimming levels will vary by dimmer.

Wire fixture to wires (E) in outlet box. Copper wire is for Ground.

Adjust wire length to desired mounting height and tighten strain relief screws to secure. Install fixture to bracket and tighten screws (F) on the canopy to secure.