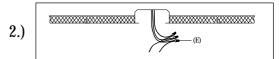

Warning: Wires need to be connected to driver found in canopy and should not be connected directly to power source or a short may occur.

IMPORTANT: Turn off the power at the main fuse or circuit breaker box before starting installation

Wire fixture to wires (E) in outlet box. Copper wire is for Ground.

Adjust wire length to desired mounting height and tighten strain relief screws to secure. Install fixture to bracket and tighten screws (F) on the canopy to secure.