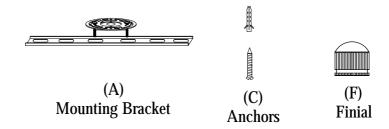

3.)

Locate all hardware & components before discarding packaging

Step.1: Remove mounting bracket from fixture and install to electrical box using screws (D). Mark where screws at ends of bracket (A) meet the ceiling. Remove mounting bracket (A) from ceiling. Drill holes using 3/16"± drill bit where marked. Install mounting bracket (A) to outlet box by attaching anchors (C) and screw nuts (B) to secure bracket at ends.

Wire fixture to wires (E) in outlet box. Copper wire is for Ground.

Adjust wire length to desired mounting height and tighten strain relief screws to secure. Install fixture to bracket and tighten screws (F) on the canopy to secure.