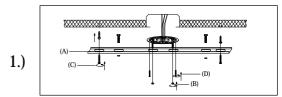

3.)

Locate all hardware & components before discarding packaging

Step.1: Remove mounting bracket from fixture and install to electrical box using screws (D). Mark where screws at ends of bracket (A) meet the ceiling. Remove mounting bracket (A) from ceiling. Drill holes using 3/16"± drill bit where marked. Install mounting bracket (A) to outlet box by attaching anchors (C) and screw nuts (B) to secure bracket at ends.