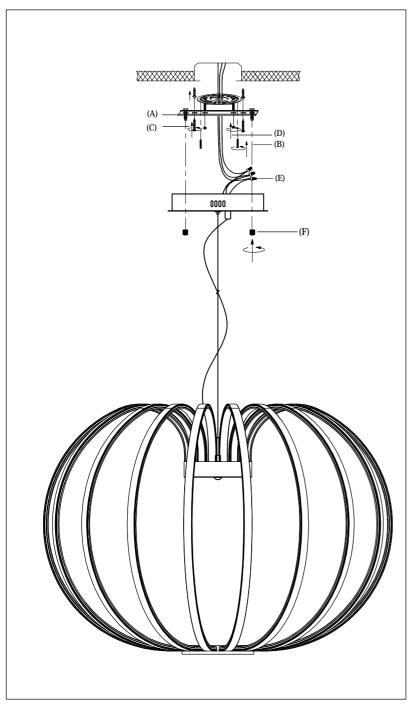

3.)

Locate all hardware & components before discarding packaging

Step.1: Remove mounting bracket from fixture and install to electrical box using screws (D). Mark where screws at ends of bracket (A) meet the ceiling. Remove mounting bracket (A) from ceiling. Drill holes using 3/16"± drill bit where marked. Install mounting bracket (A) to outlet box by attaching anchors (C) and screw nuts (B) to secure bracket at ends.

Wire fixture to wires (E) in outlet box. Copper wire is for Ground.

Adjust wire length to desired mounting height and tighten strain relief screws to secure. Install fixture to bracket and tighten screws (F) on the canopy to secure.