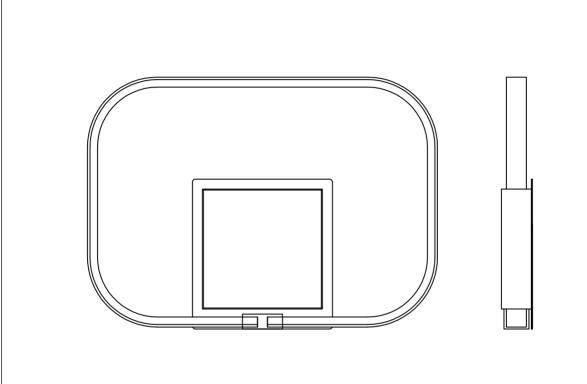

## Contemporary Lighting

PRODUCT NAME: Squared ITEM NUMBER: E24550-PC

Please consult your electrician for hanging fixture and wiring.

The fixture is designed to dim with a standard Triac forward phase dimmer. Dimming levels will vary by dimmer.