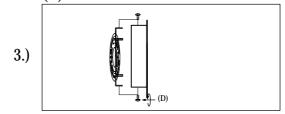

Step.2: Wire fixture to wires in outlet box.
Green/Copper wire is for Ground.
(C)

Step.3: Install face to wall sconce using two screws at sides of fixture.(D)

Cleaning & Care: Clean with soft cloth and a mild detergent. Do not use abrasive cleaner.