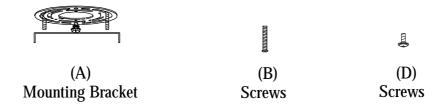

## IMPORTANT: Turn off the power at the main fuse or circuit breaker box before starting installation

Locate all hardware & components before discarding packaging

Step.1: Install mounting bracket (A) to electrical box using screws(B).