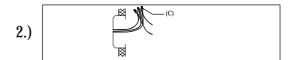

Step.2: Wire fixture to wires in outlet box.
Green/Copper wire is for Ground.
(C)

Step.3: Install face to wall sconce using two screws at sides of fixture.(D)

Cleaning & Care: Clean with soft cloth and a mild detergent. Do not use abrasive cleaner.