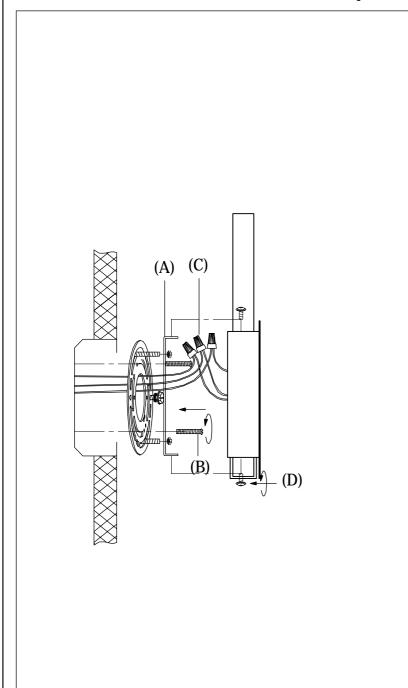

## IMPORTANT: Turn off the power at the main fuse or circuit breaker box before starting installation

Locate all hardware & components before discarding packaging

Step.1: Install mounting bracket (A) to electrical box using screws(B).

Step.2: Wire fixture to wires in outlet box.
Green/Copper wire is for Ground.
(C)

Step.3: Install face to wall sconce using two screws at sides of fixture.(D)

Cleaning & Care: Clean with soft cloth and a mild detergent. Do not use abrasive cleaner.