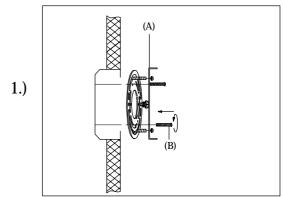

## IMPORTANT: Turn off the power at the main fuse or circuit breaker box before starting installation

Locate all hardware & components before discarding packaging

Step.1: Install mounting bracket (A) to electrical box using screws(B).