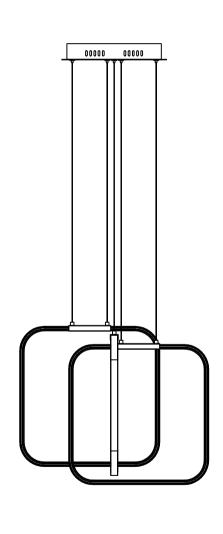

## Contemporary Lighting

PRODUCT NAME: Squared ITEM NUMBER: E24553-PC

Wire fixture to wires in outlet box. Green/Copper wire is for Ground.

Adjust wire length to desired mounting height using push pin strain relief. Install fixture to bracket and tighten finials (F) on the canopy to secure.