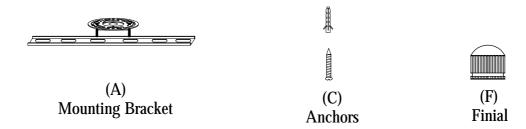

## IMPORTANT: Turn off the power at the main fuse or circuit breaker box before starting installation

Locate all hardware & components before discarding packaging

Step.1: Remove mounting bracket(A) from fixture and install to electrical box.Mark where anchors(C) at ends of bracket meet the ceiling.Remove mounting bracket from ceiling.Drill holes using 3/16"± drill bit where marked.Install mounting bracket(A) to outlet box and attach anchors(C) to secure bracket at ends.

Wire fixture to wires in outlet box. Green/Copper wire is for Ground.

Adjust wire length to desired mounting height using push pin strain relief. Install fixture to bracket and tighten finials (F) on the canopy to secure.