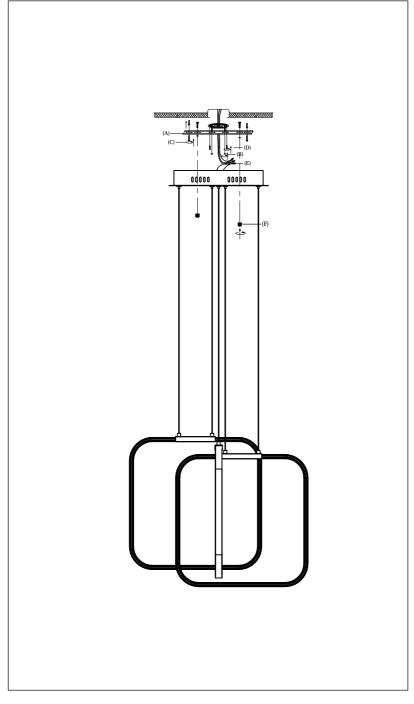

## IMPORTANT: Turn off the power at the main fuse or circuit breaker box before starting installation

Locate all hardware & components before discarding packaging

Step.1: Remove mounting bracket(A) from fixture and install to electrical box.Mark where anchors(C) at ends of bracket meet the ceiling.Remove mounting bracket from ceiling.Drill holes using 3/16"± drill bit where marked.Install mounting bracket(A) to outlet box and attach anchors(C) to secure bracket at ends.

Wire fixture to wires in outlet box. Green/Copper wire is for Ground.

Adjust wire length to desired mounting height using push pin strain relief. Install fixture to bracket and tighten finials (F) on the canopy to secure.