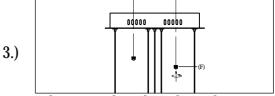

Wire fixture to wires in outlet box. Green/Copper wire is for Ground.

Adjust wire length to desired mounting height using push pin strain relief. Install fixture to bracket and tighten finials (F) on the canopy to secure.