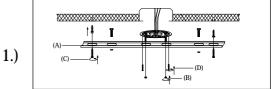

## IMPORTANT: Turn off the power at the main fuse or circuit breaker box before starting installation

Locate all hardware & components before discarding packaging

Step.1: Remove mounting bracket(A) from fixture and install to electrical box.Mark where anchors(C) at ends of bracket meet the ceiling.Remove mounting bracket from ceiling.Drill holes using 3/16"± drill bit where marked.Install mounting bracket(A) to outlet box and attach anchors(C) to secure bracket at ends.