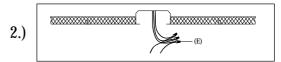

## IMPORTANT: Turn off the power at the main fuse or circuit breaker box before starting installation

Locate all hardware & components before discarding packaging

Step.1: Remove mounting bracket(A) from fixture and install to electrical box.Mark where anchors(C) at ends of bracket meet the ceiling.Remove mounting bracket from ceiling.Drill holes using 3/16"± drill bit where marked.Install mounting bracket(A) to outlet box and attach anchors(C) to secure bracket at ends.

Wire fixture to wires in outlet box. Green/Copper wire is for Ground.

Adjust wire length to desired mounting height using push pin strain relief. Install fixture to bracket and tighten finials (F) on the canopy to secure.