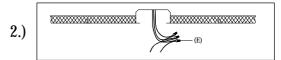

Warning: Wires need to be connected to driver found in canopy and should not be connected directly to power source or a short may occur.

Wire fixture to wires in outlet box. Green/Copper wire is for Ground.

Adjust wire length to desired mounting height using push pin strain relief. Install fixture to bracket and tighten finials (F) on the canopy to secure.