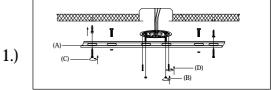

## IMPORTANT: Turn off the power at the main fuse or circuit breaker box before starting installation

Locate all hardware & components before discarding packaging

Step.1: Remove mounting bracket(A) from fixture and install to electrical box.Mark where anchors(C) at ends of bracket meet the ceiling.Remove mounting bracket from ceiling.Drill holes using 3/16"± drill bit where marked.Install mounting bracket(A) to outlet box and attach anchors(C) to secure bracket at ends.