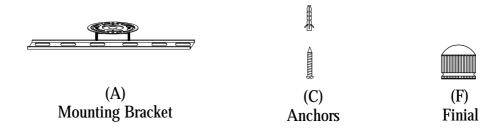

## IMPORTANT: Turn off the power at the main fuse or circuit breaker box before starting installation

Locate all hardware & components before discarding packaging

Step.1: Remove mounting bracket(A) from fixture and install to electrical box.Mark where anchors(C) at ends of bracket meet the ceiling.Remove mounting bracket from ceiling.Drill holes using 3/16"± drill bit where marked.Install mounting bracket(A) to outlet box and attach anchors(C) to secure bracket at ends.

Wire fixture to wires in outlet box. Green/Copper wire is for Ground.

Adjust wire length to desired mounting height using push pin strain relief. Install fixture to bracket and tighten finials (F) on the canopy to secure.