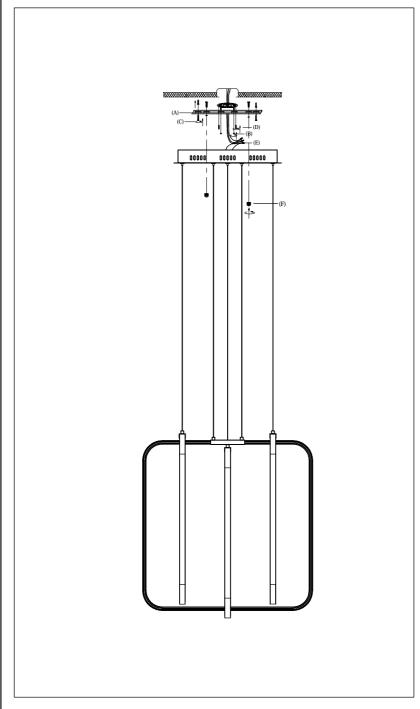

## IMPORTANT: Turn off the power at the main fuse or circuit breaker box before starting installation

Locate all hardware & components before discarding packaging

Step.1: Remove mounting bracket(A) from fixture and install to electrical box.Mark where anchors(C) at ends of bracket meet the ceiling.Remove mounting bracket from ceiling.Drill holes using 3/16"± drill bit where marked.Install mounting bracket(A) to outlet box and attach anchors(C) to secure bracket at ends.

Wire fixture to wires in outlet box. Green/Copper wire is for Ground.

Adjust wire length to desired mounting height using push pin strain relief. Install fixture to bracket and tighten finials (F) on the canopy to secure.