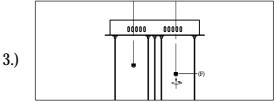

## IMPORTANT: Turn off the power at the main fuse or circuit breaker box before starting installation

Locate all hardware & components before discarding packaging

Step.1: Remove mounting bracket(A) from fixture and install to electrical box.Mark where anchors(C) at ends of bracket meet the ceiling.Remove mounting bracket from ceiling.Drill holes using 3/16"± drill bit where marked.Install mounting bracket(A) to outlet box and attach anchors(C) to secure bracket at ends.

Wire fixture to wires in outlet box. Green/Copper wire is for Ground.

Adjust wire length to desired mounting height using push pin strain relief. Install fixture to bracket and tighten finials (F) on the canopy to secure.